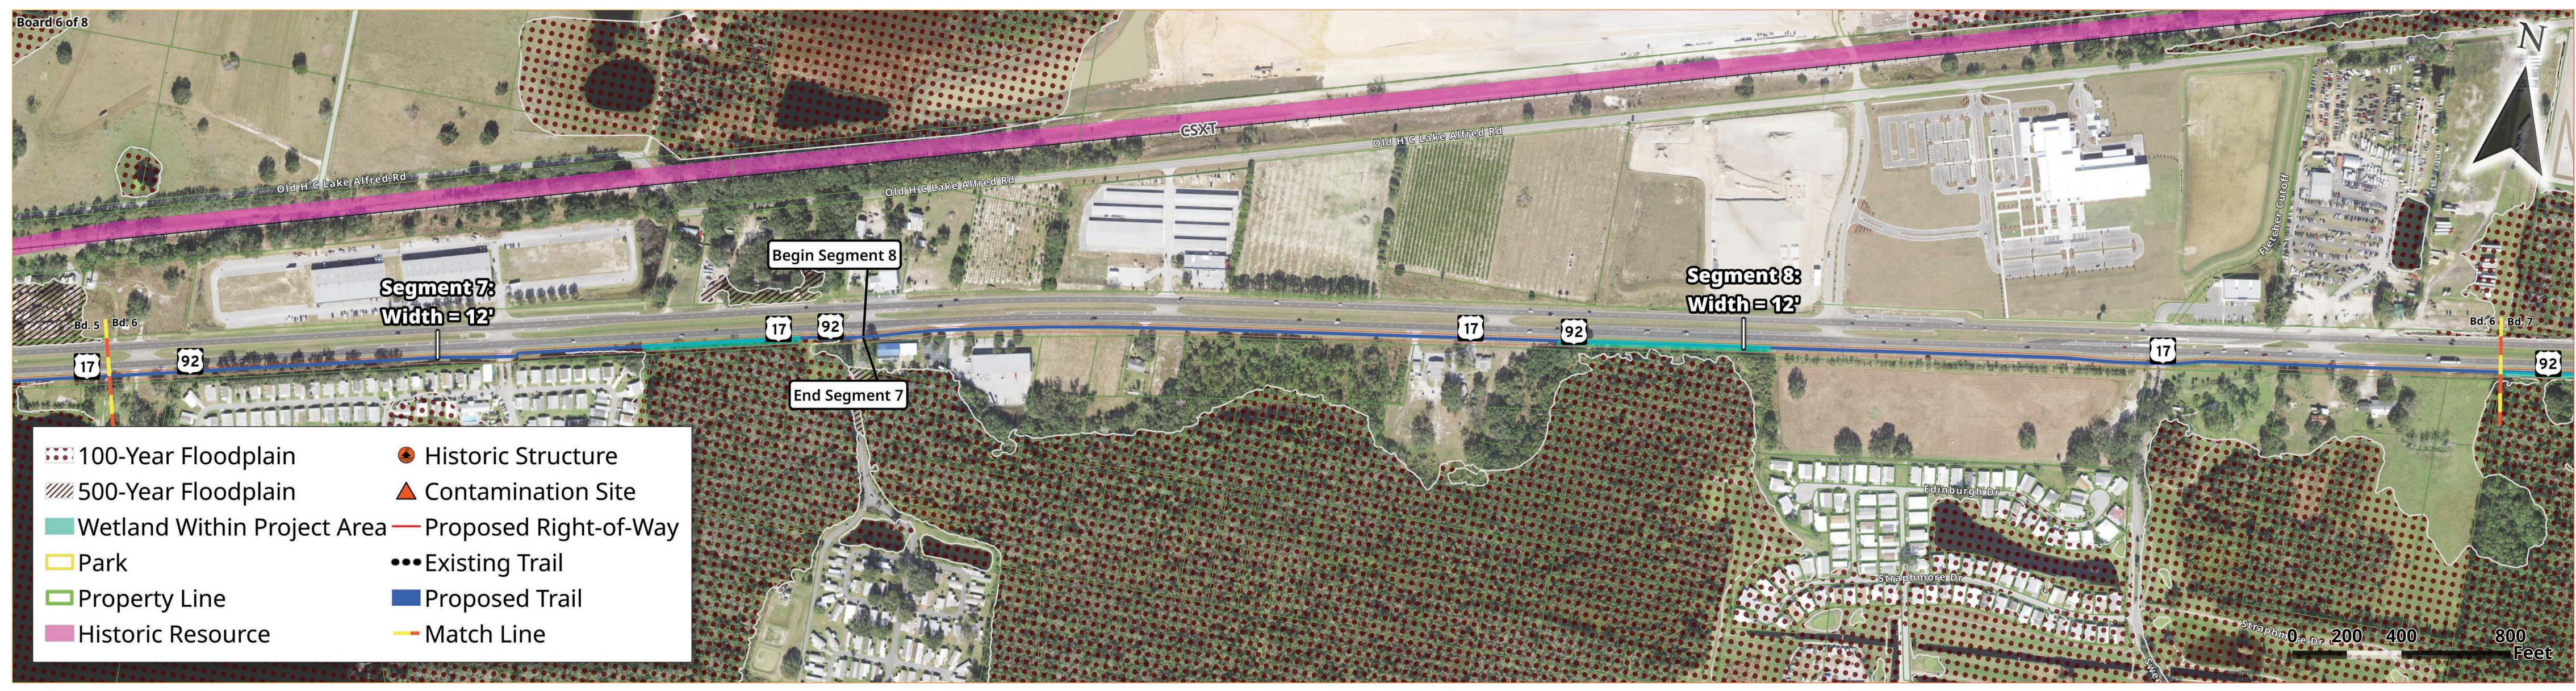

#### Welcome

# OLD DIXIE TRAIL

Project Development & Environment Study

From Auburndale-TECO Trailhead to Haines City Trailhead, Polk County

FPID No. 435391-1-22-01

October 17, 2024 5:30 PM - 7:30 PM





### Project Location









































#### Evaluation Matrix

| EVALUATION CRITERIA                                              | NO BUILD ALTERNATIVE | PREFERRED ALTERNATIVE             |
|------------------------------------------------------------------|----------------------|-----------------------------------|
| PROJECT GOALS                                                    |                      |                                   |
| Addresses regional bicycle and pedestrian connectivity           | No                   | Yes                               |
| Provides safe multi-modal access to destinations                 | No                   | Yes                               |
| Enhances quality of life and fosters economic development        | No                   | Yes