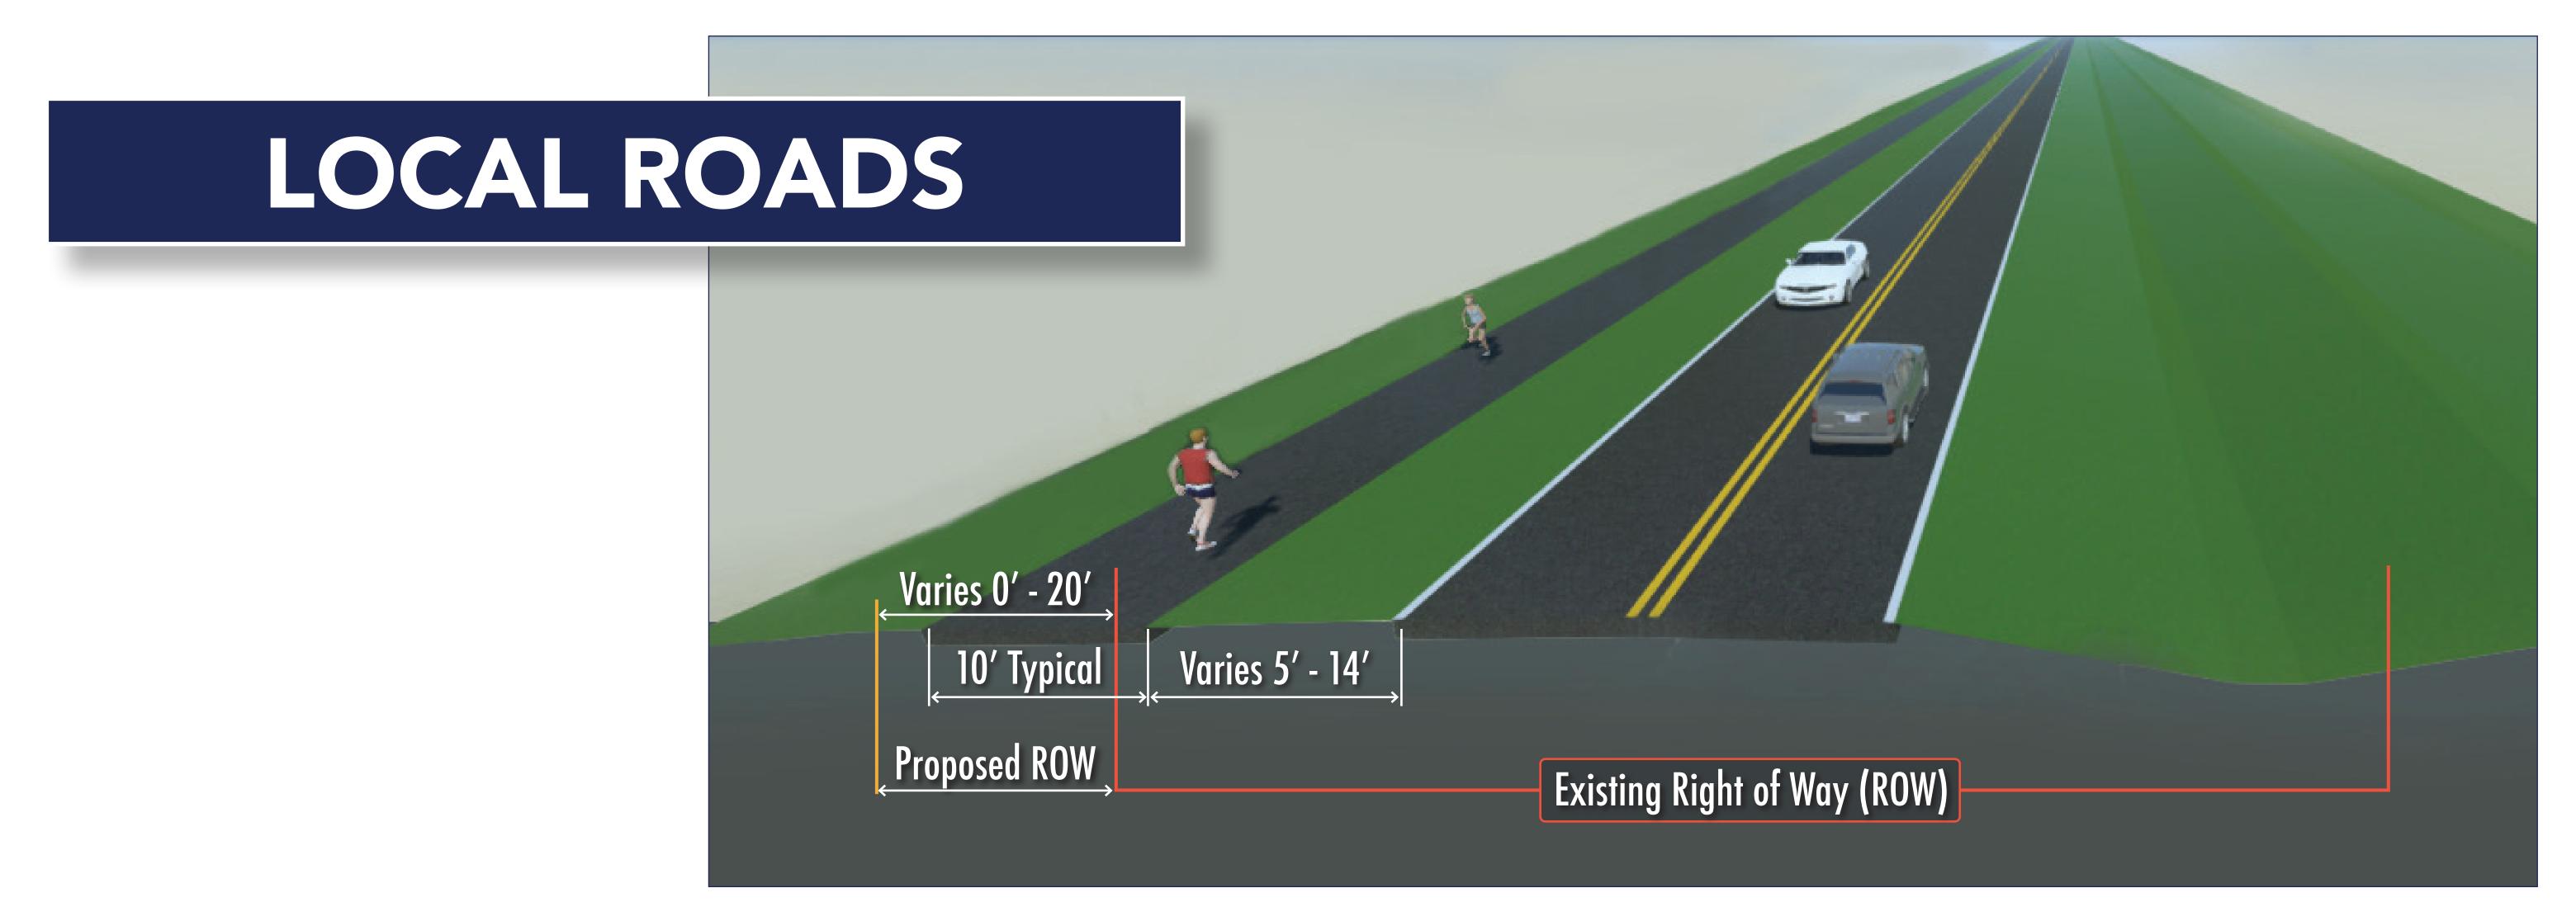

#### Welcome

# OLD DIXIE TRAIL

Project Development & Environment Study

From Auburndale-TECO Trailhead to Haines City Trailhead, Polk County

FPID No. 435391-1-22-01

October 17, 2024 5:30 PM - 7:30 PM





### Project Location









































#### Evaluation Matrix

| EVALUATION CRITERIA                                              | NO BUILD ALTERNATIVE | PREFERRED ALTERNATIVE             |
|------------------------------------------------------------------|----------------------|-----------------------------------|
| PROJECT GOALS                                                    |                      |                                   |
| Addresses regional bicycle and pedestrian connectivity           | No                   | Yes                               |
| Provides safe multi-modal access to destinations                 | No                   | Yes                               |
| Enhances quality of life and fosters economic development        | No                   | Yes