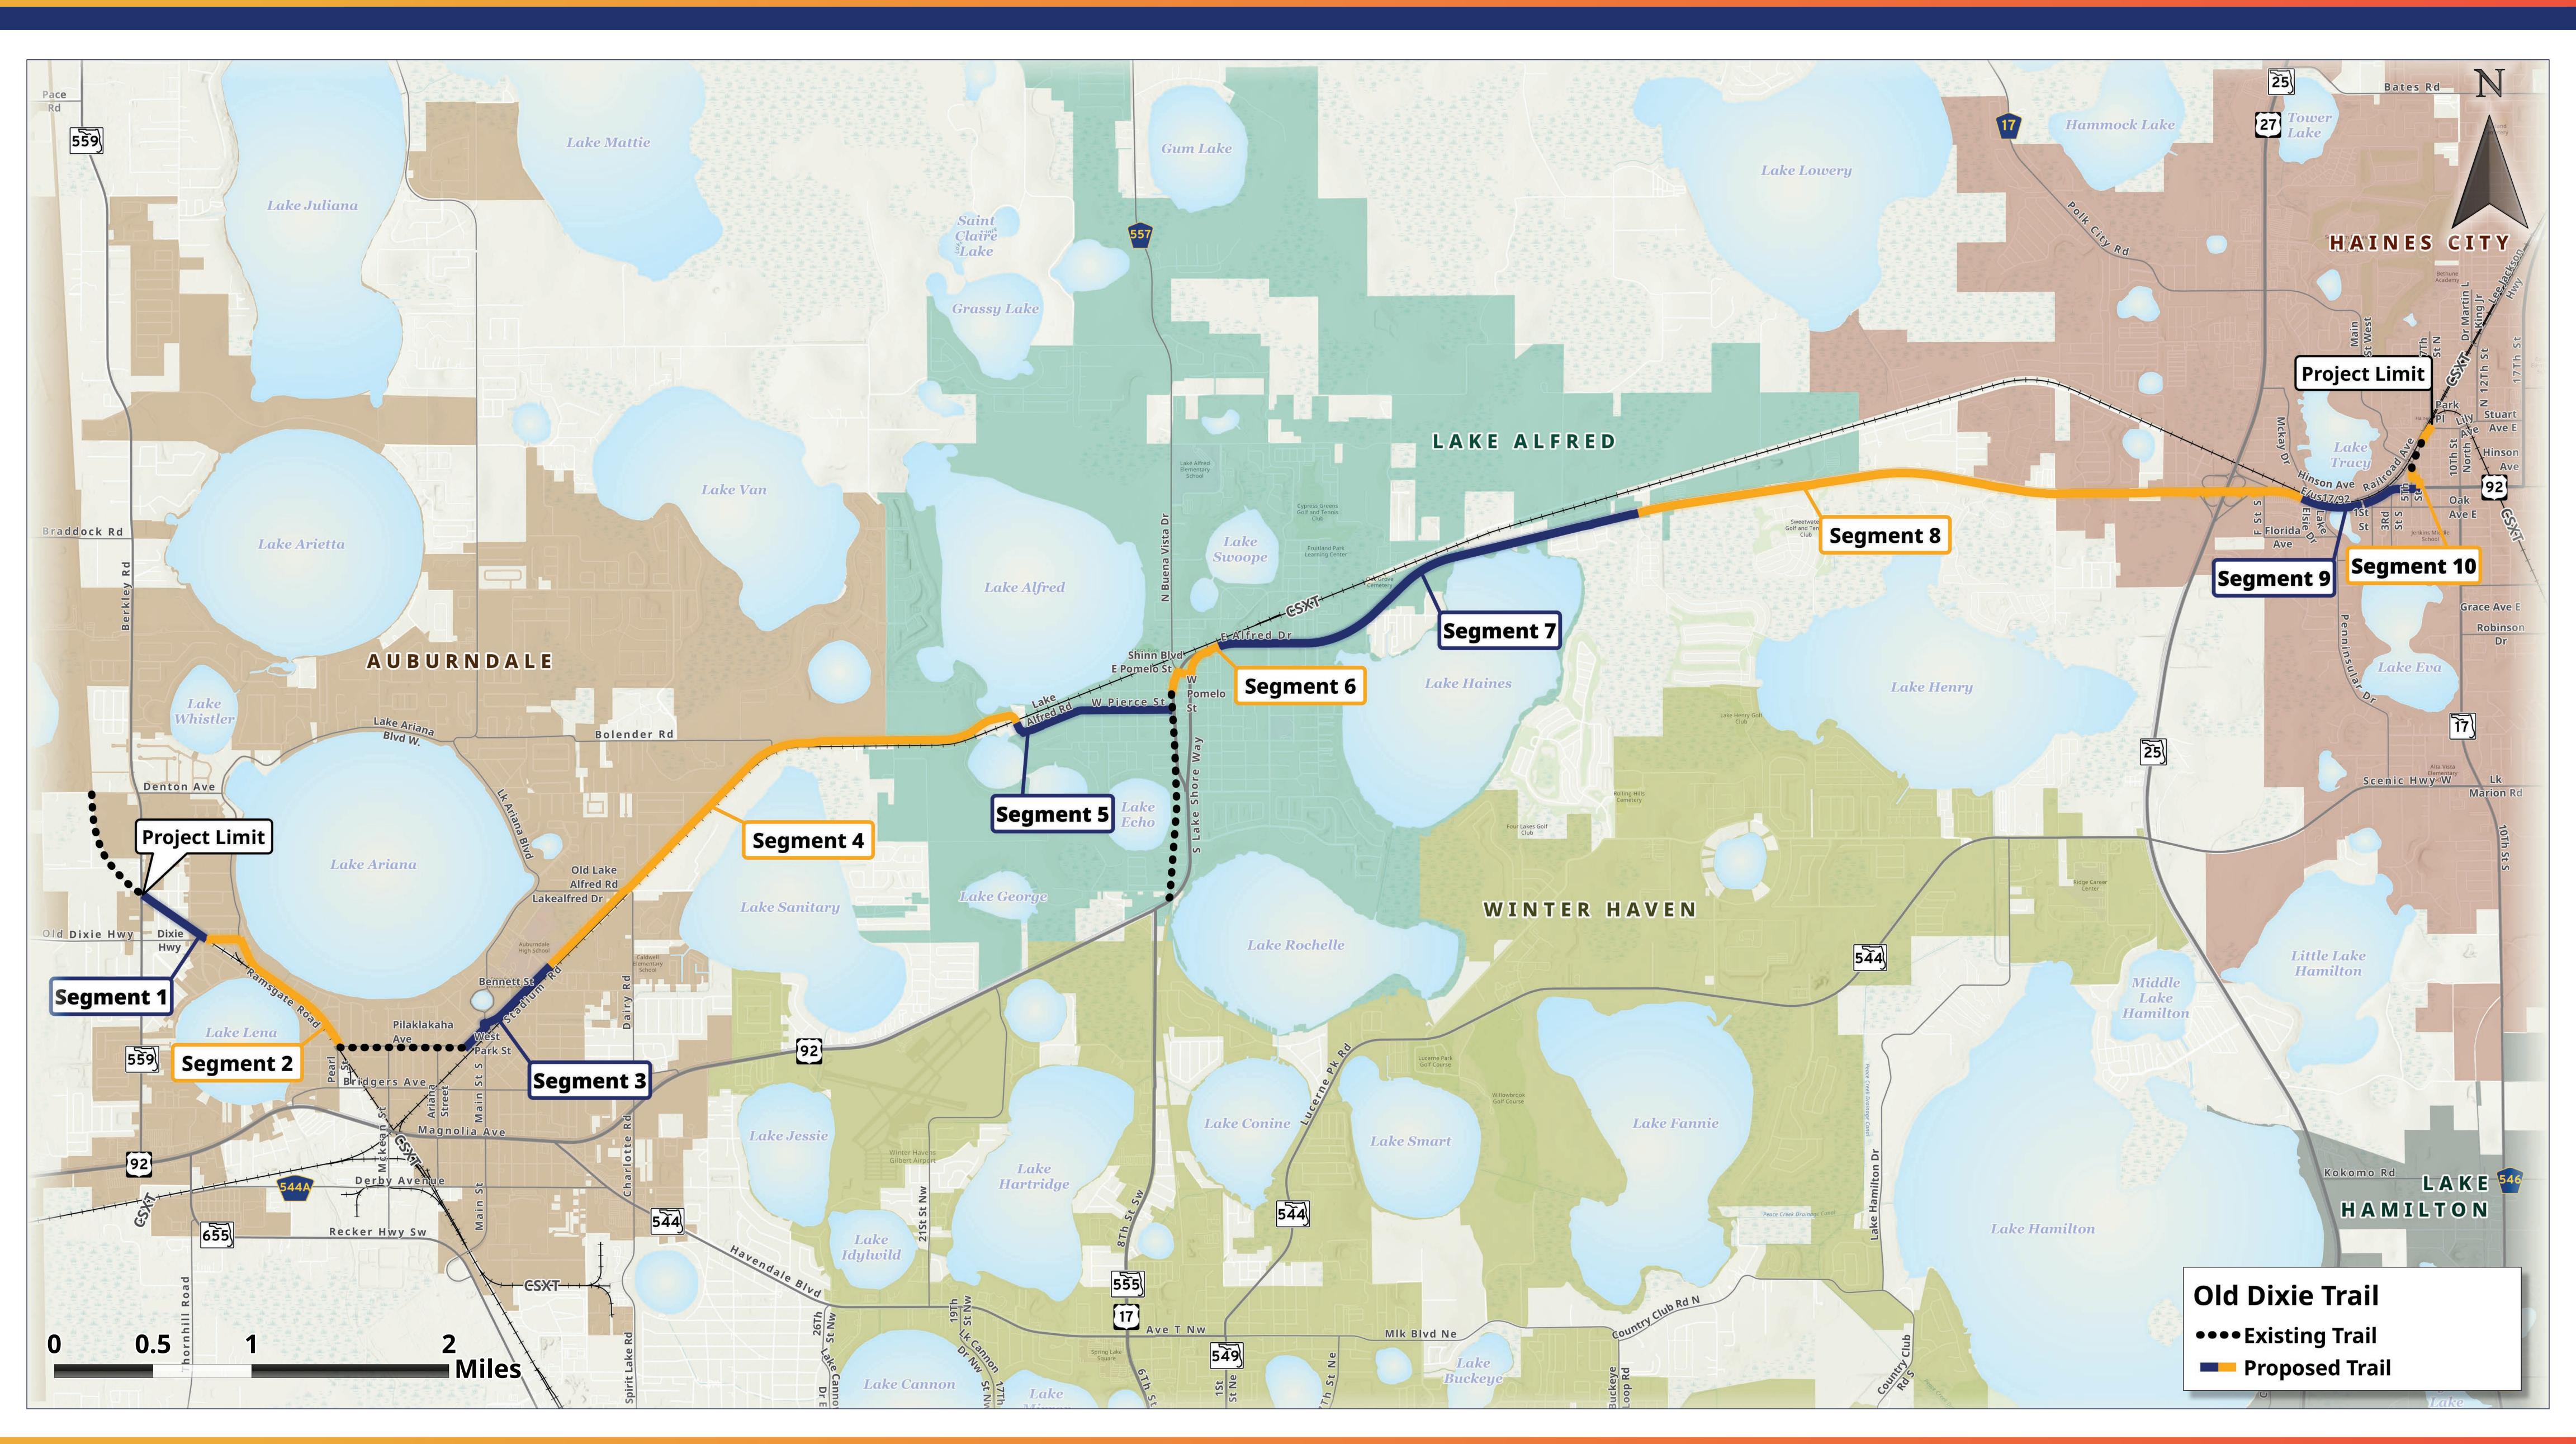

#### Welcome

# OLD DIXIE TRAIL

Project Development & Environment Study

From Auburndale-TECO Trailhead to Haines City Trailhead, Polk County

FPID No. 435391-1-22-01

October 17, 2024 5:30 PM - 7:30 PM





### Project Location









































#### Evaluation Matrix

| EVALUATION CRITERIA                                              | NO BUILD ALTERNATIVE | PREFERRED ALTERNATIVE             |
|------------------------------------------------------------------|----------------------|-----------------------------------|
| PROJECT GOALS                                                    |                      |                                   |
| Addresses regional bicycle and pedestrian connectivity           | No                   | Yes                               |
| Provides safe multi-modal access to destinations                 | No                   | Yes                               |
| Enhances quality of life and fosters economic development        | No                   | Yes