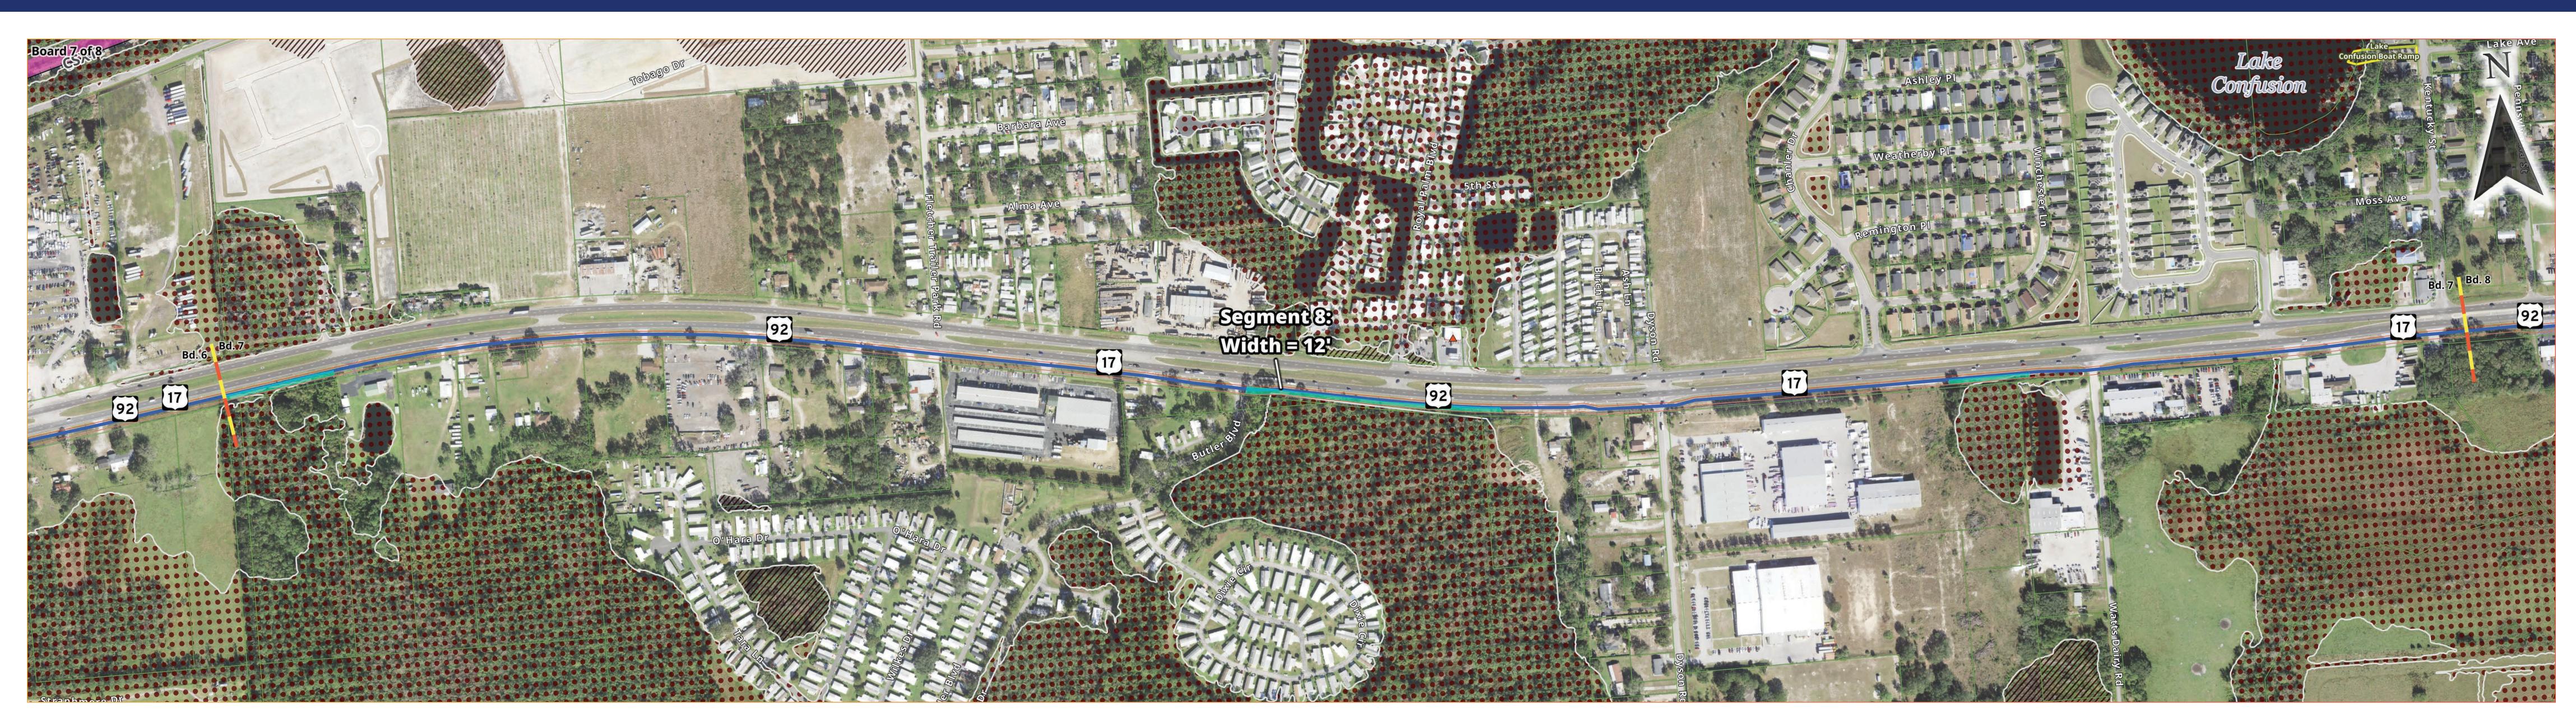

#### Welcome

# OLD DIXIE TRAIL

Project Development & Environment Study

From Auburndale-TECO Trailhead to Haines City Trailhead, Polk County

FPID No. 435391-1-22-01

October 17, 2024 5:30 PM - 7:30 PM





### Project Location









































#### Evaluation Matrix

| EVALUATION CRITERIA                                              | NO BUILD ALTERNATIVE | PREFERRED ALTERNATIVE             |
|------------------------------------------------------------------|----------------------|-----------------------------------|
| PROJECT GOALS                                                    |                      |                                   |
| Addresses regional bicycle and pedestrian connectivity           | No                   | Yes                               |
| Provides safe multi-modal access to destinations                 | No                   | Yes                               |
| Enhances quality of life and fosters economic development        | No                   | Yes                               |