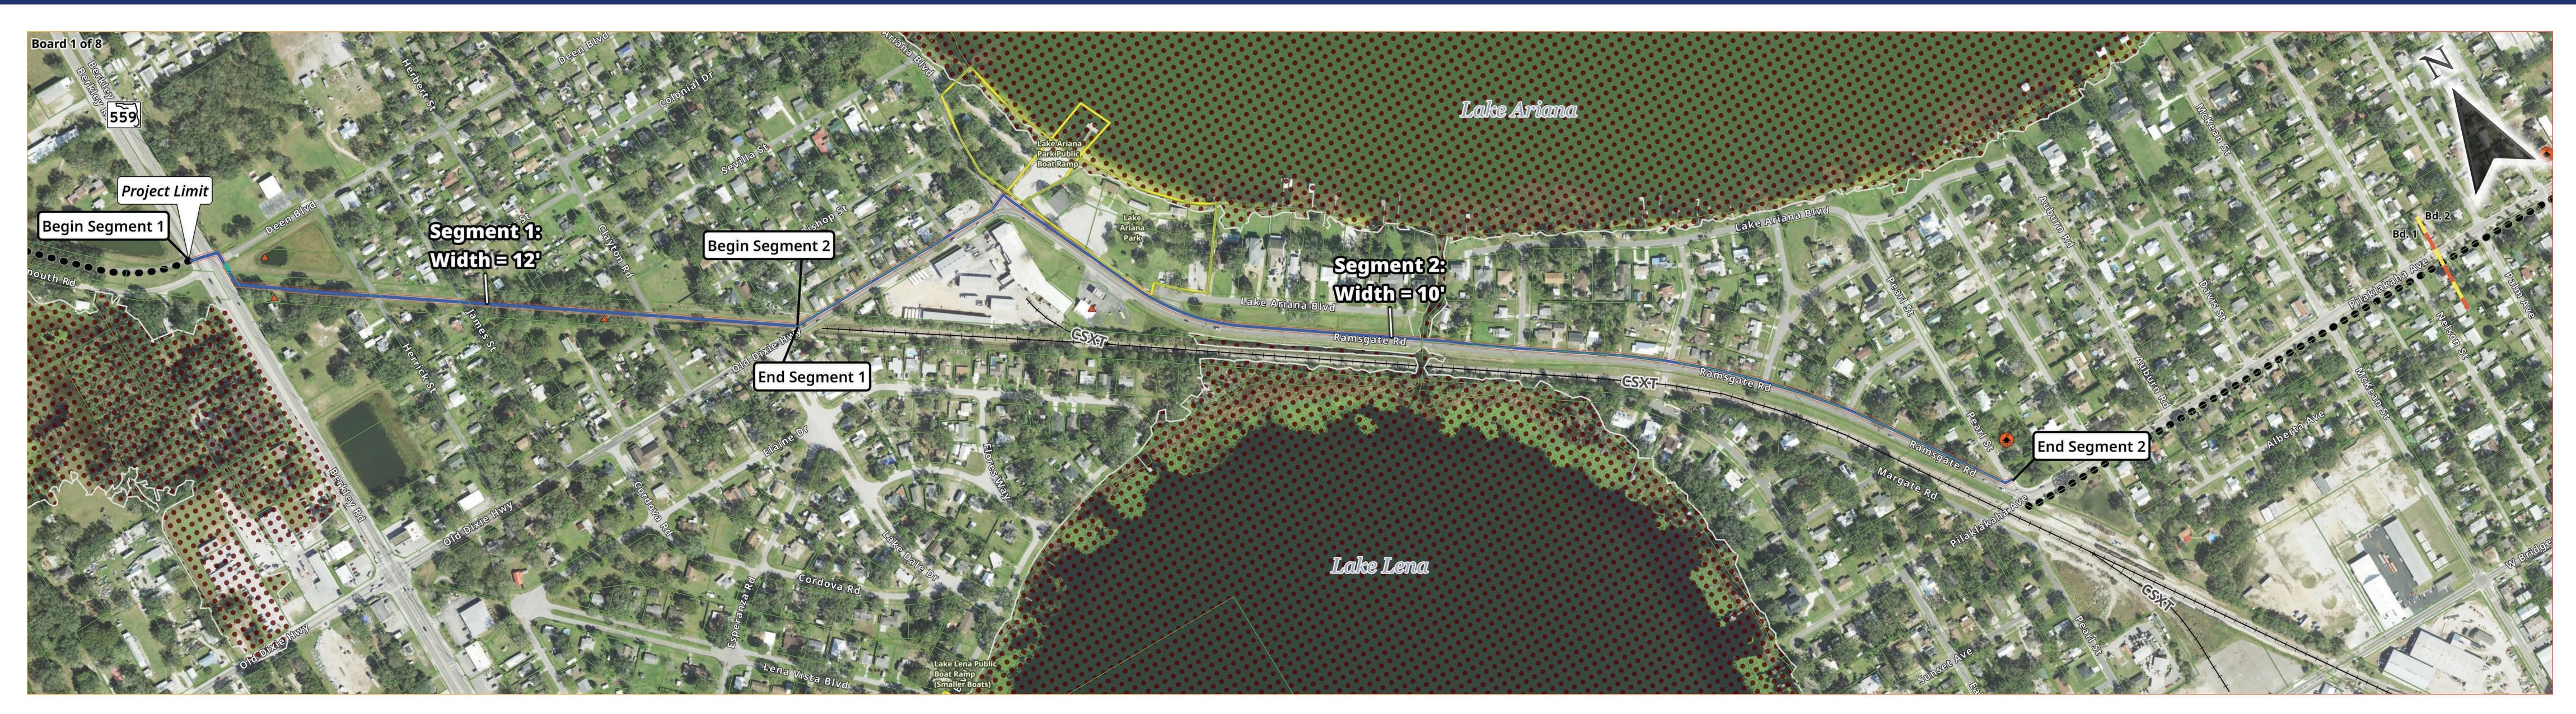

#### Welcome

# OLD DIXIE TRAIL

Project Development & Environment Study

From Auburndale-TECO Trailhead to Haines City Trailhead, Polk County

FPID No. 435391-1-22-01

October 17, 2024 5:30 PM - 7:30 PM





### Project Location









































#### Evaluation Matrix

| EVALUATION CRITERIA                                              | NO BUILD ALTERNATIVE | PREFERRED ALTERNATIVE             |
|------------------------------------------------------------------|----------------------|-----------------------------------|
| PROJECT GOALS                                                    |                      |                                   |
| Addresses regional bicycle and pedestrian connectivity           | No                   | Yes                               |
| Provides safe multi-modal access to destinations                 | No                   | Yes                               |
| Enhances quality of life and fosters economic development        | No                   | Yes