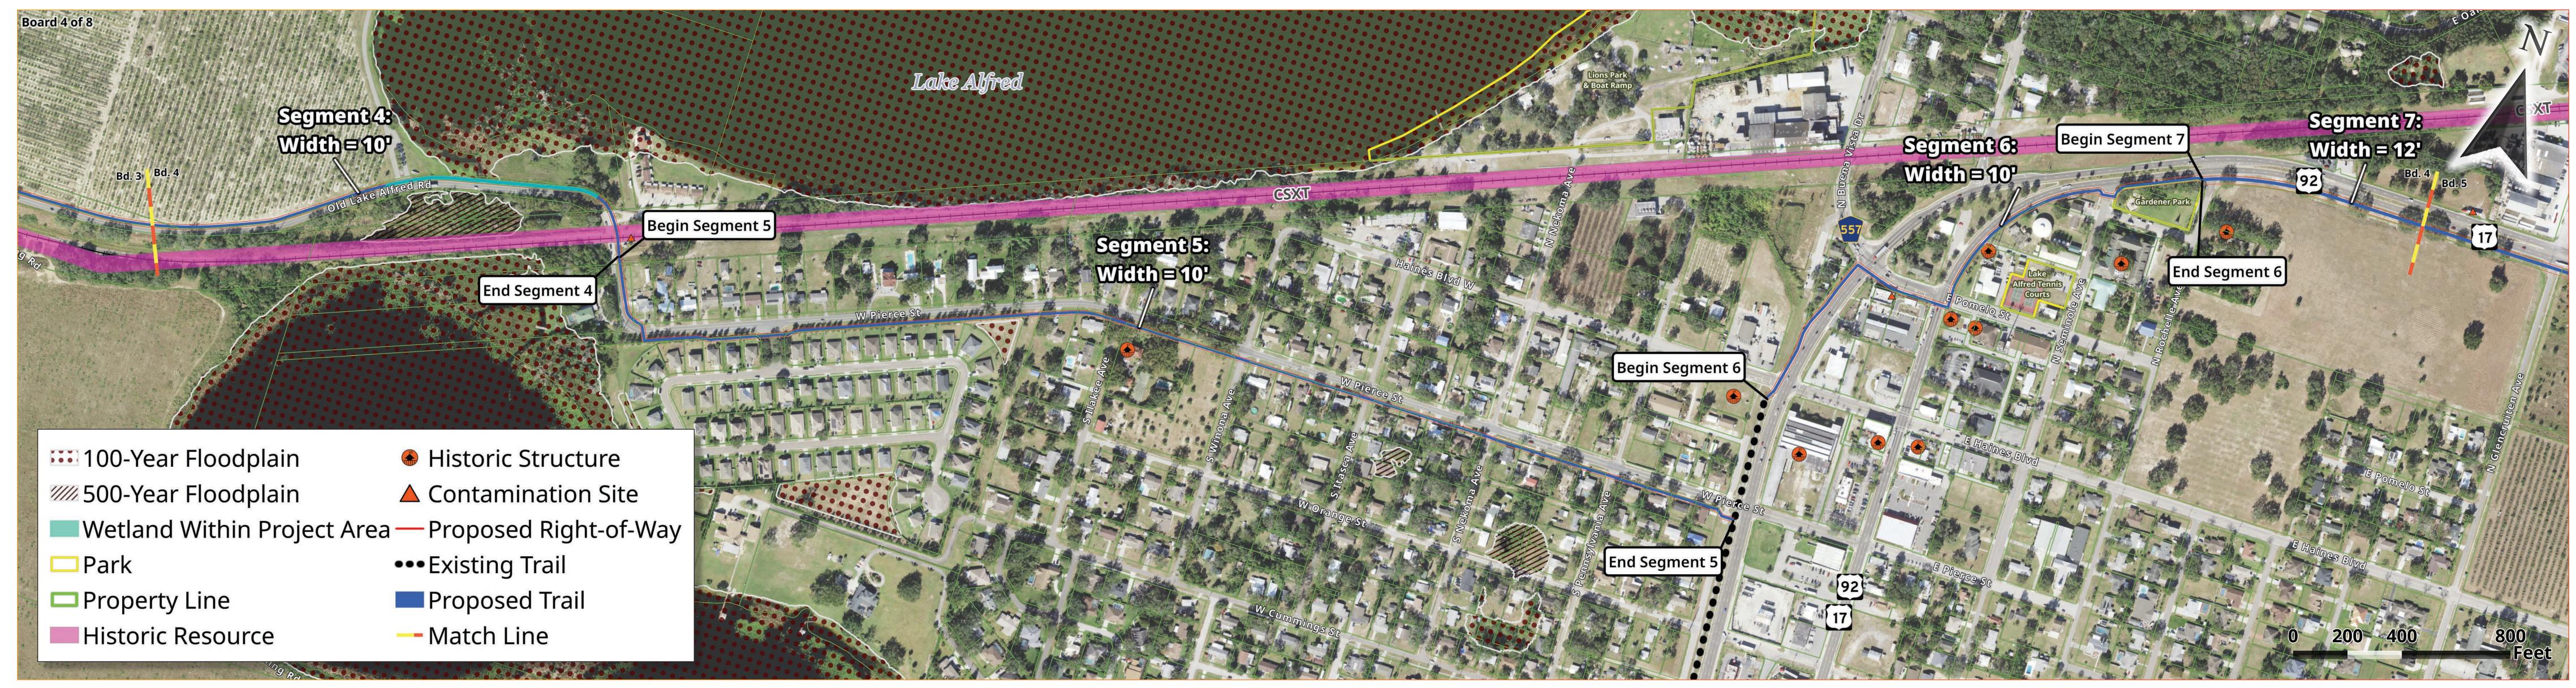

#### Welcome

# OLD DIXIE TRAIL

Project Development & Environment Study

From Auburndale-TECO Trailhead to Haines City Trailhead, Polk County

FPID No. 435391-1-22-01

October 17, 2024 5:30 PM - 7:30 PM





### Project Location









































#### Evaluation Matrix

| EVALUATION CRITERIA                                              | NO BUILD ALTERNATIVE | PREFERRED ALTERNATIVE             |
|------------------------------------------------------------------|----------------------|-----------------------------------|
| PROJECT GOALS                                                    |                      |                                   |
| Addresses regional bicycle and pedestrian connectivity           | No                   | Yes                               |
| Provides safe multi-modal access to destinations                 | No                   | Yes                               |
| Enhances quality of life and fosters economic development        | No                   | Yes