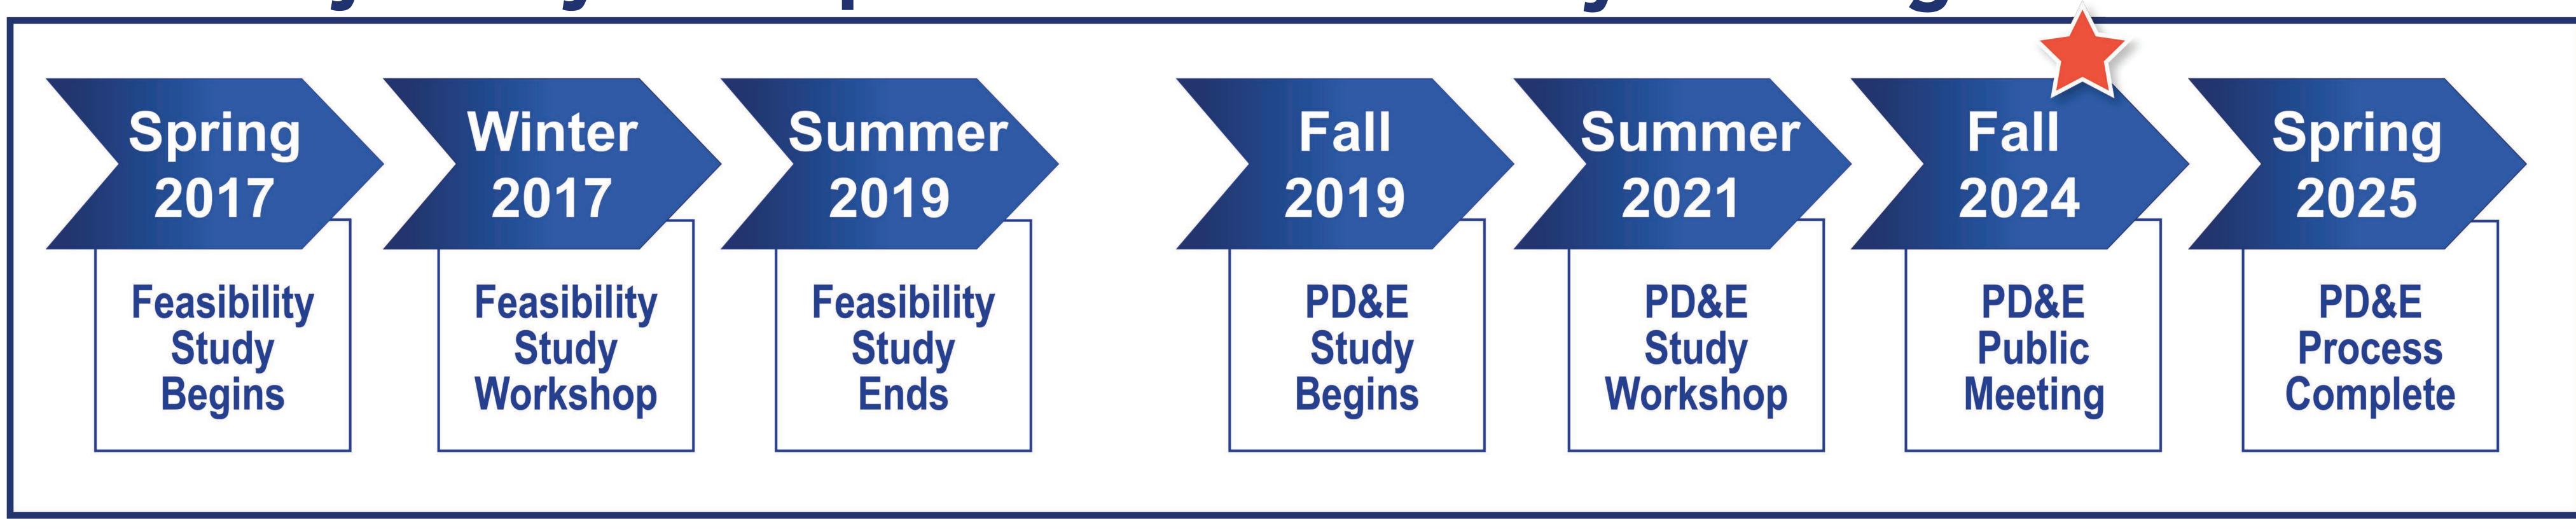

### Estimated Project Schedule

#### Estimated Study Schedule

| PHASE        | COST        | FISCAL YEAR |
|--------------|-------------|-------------|
| PD&E         | \$1,475,855 | Ongoing     |
| Design       | \$2,002,800 | 2025        |
| Right-of-Way | Not Funded  | TBD         |
| Construction | Not Funded  | TBD         |

#### Feasibility Study - Completed PD&E Study - In Progress

Subject to change