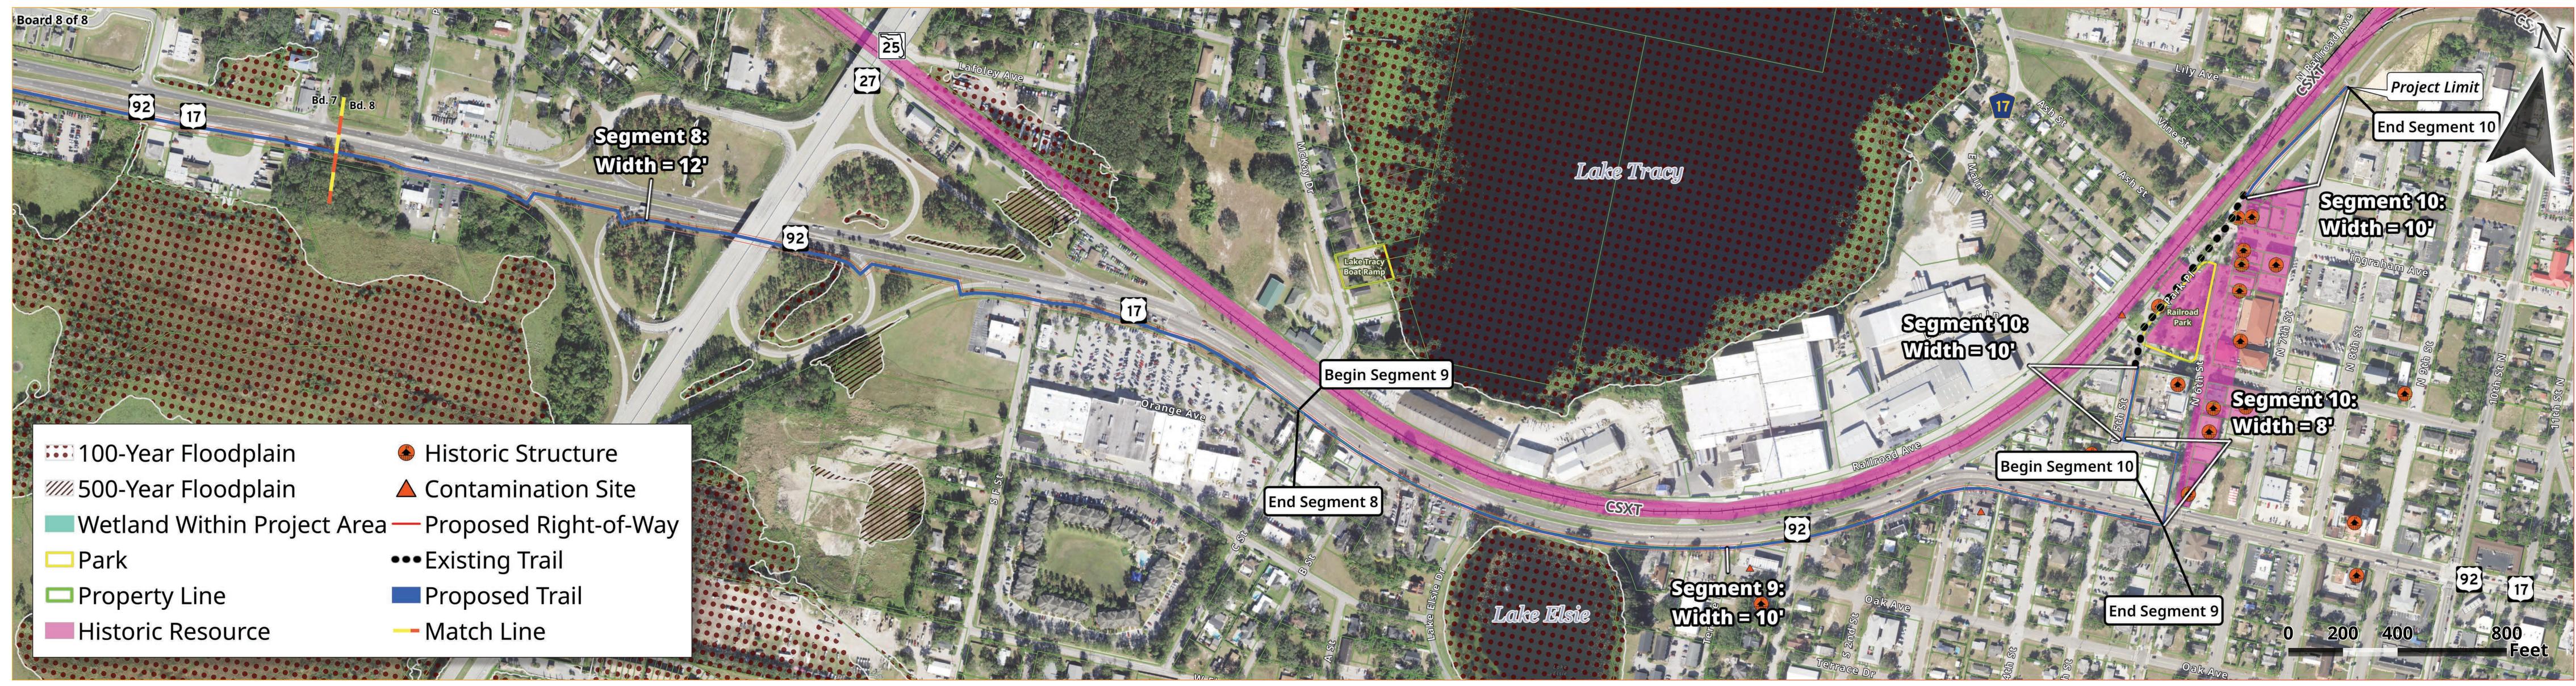

#### Welcome

# OLD DIXIE TRAIL

Project Development & Environment Study

From Auburndale-TECO Trailhead to Haines City Trailhead, Polk County

FPID No. 435391-1-22-01

October 17, 2024 5:30 PM - 7:30 PM





### Project Location









































#### Evaluation Matrix

| EVALUATION CRITERIA                                              | NO BUILD ALTERNATIVE | PREFERRED ALTERNATIVE             |
|------------------------------------------------------------------|----------------------|-----------------------------------|
| PROJECT GOALS                                                    |                      |                                   |
| Addresses regional bicycle and pedestrian connectivity           | No                   | Yes                               |
| Provides safe multi-modal access to destinations                 | No                   | Yes                               |
| Enhances quality of life and fosters economic development        | No                   | Yes                               |
|