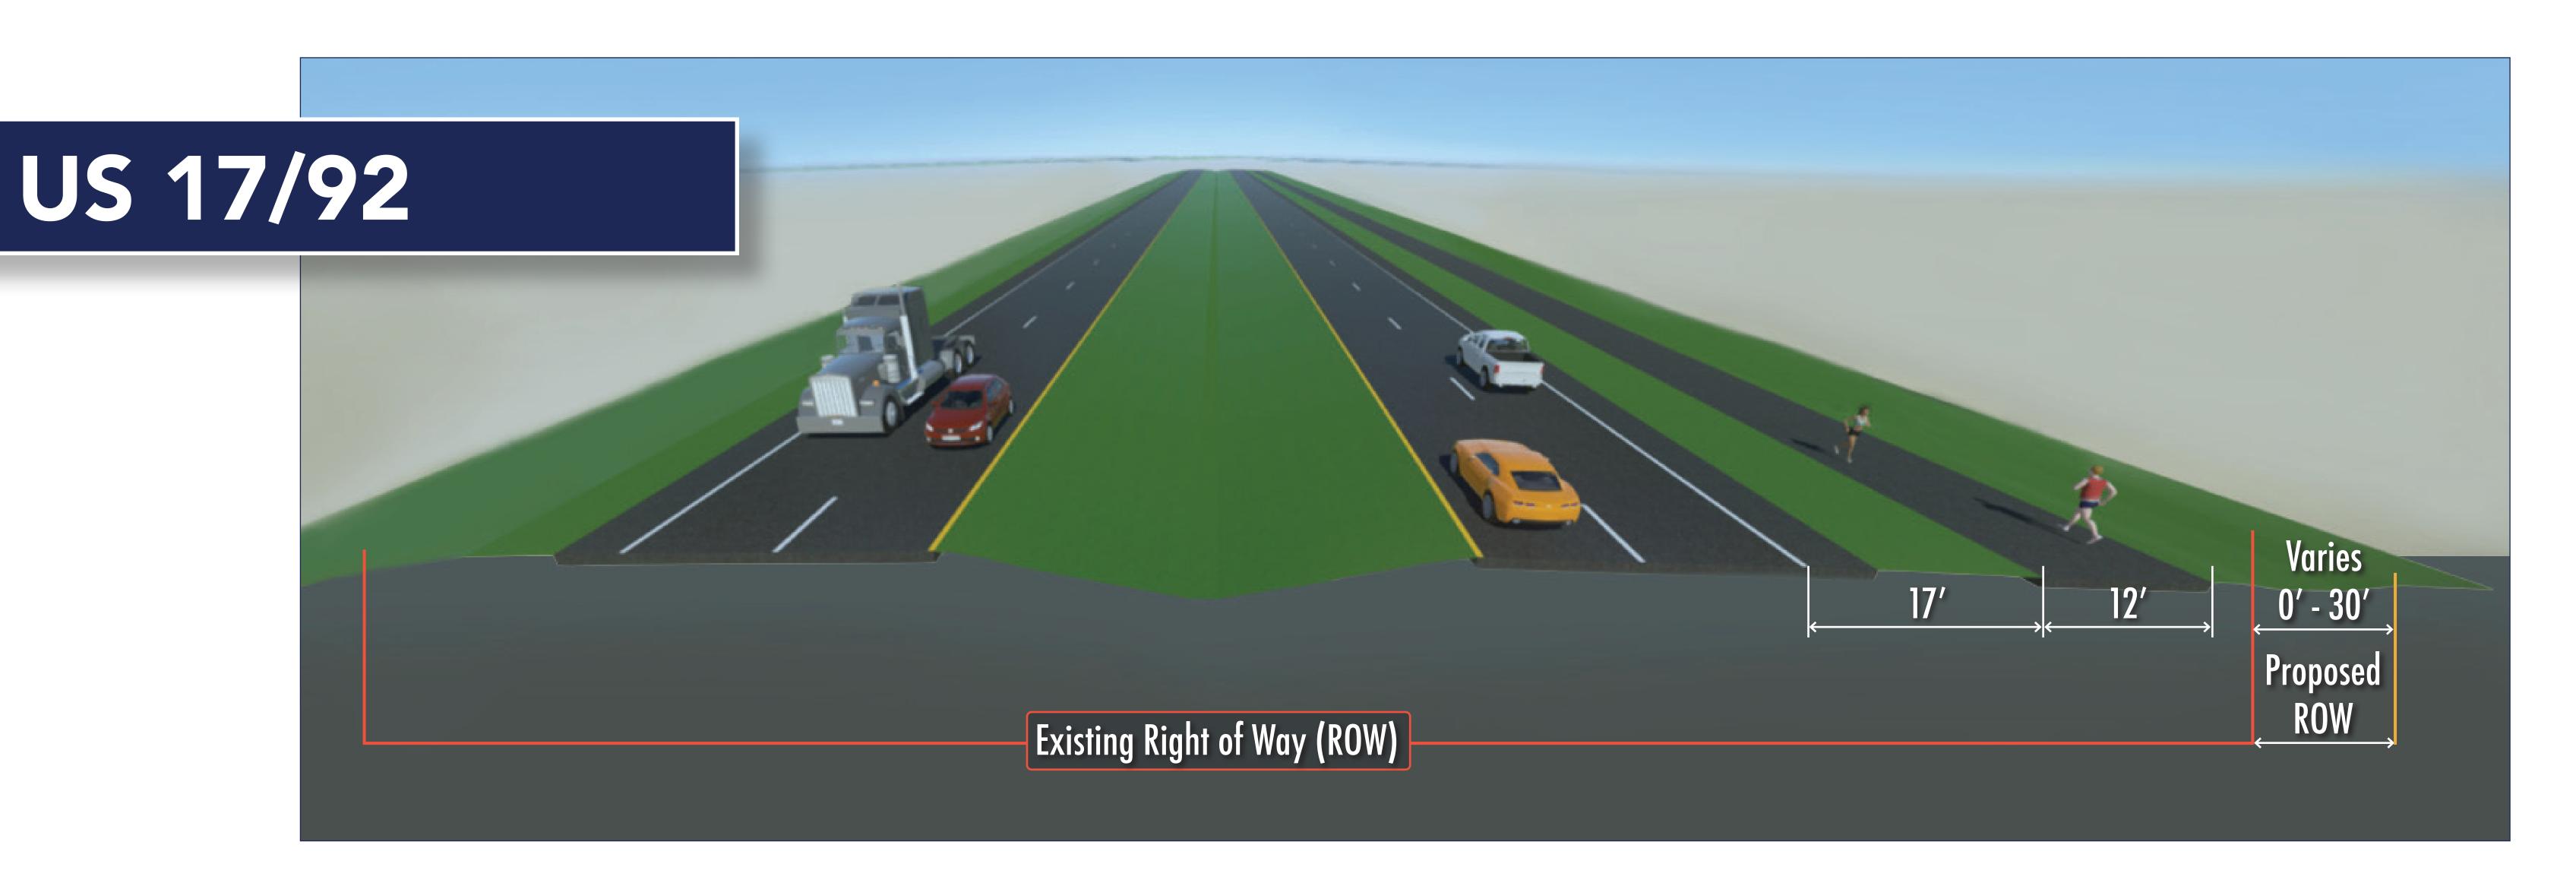

#### Evaluation Matrix

| EVALUATION CRITERIA                                              | NO BUILD ALTERNATIVE | PREFERRED ALTERNATIVE             |
|------------------------------------------------------------------|----------------------|-----------------------------------|
| PROJECT GOALS                                                    |                      |                                   |
| Addresses regional bicycle and pedestrian connectivity           | No                   | Yes                               |
| Provides safe multi-modal access to destinations                 | No                   | Yes                               |
| Enhances quality of life and fosters economic development        | No                   | Yes                               |
| CONNECTIVITY                                                     |                      |                                   |
| Improves access to parks                                         | No                   | Yes (4)                           |
| Connection to other trails                                       | No                   | Yes (3)                           |
| SOCIAL AND ECONOMIC EFFECTS                                      |                      |                                   |
| Business relocations                                             | 0                    | 0                                 |
| Residential relocations                                          | 0                    | 0                                 |
| Right-of-way impacts (acres)                                     | 0                    | 7.95                              |
| ENVIRONMENTAL EFFECTS                                            |                      |                                   |
| Historic/Archaeological                                          | N/A                  | Low                               |
| Recreational Facilities Present /# Impacted:                     | N/A                  | 7/3                               |
| Wetland (acres)                                                  | N/A                  | 3.35                              |
| Floodplain (acres)                                               | N/A                  | 0                                 |
| Listed/protected species                                         | N/A                  | Moderate                          |
| Prime Farmland Soils Acreage Present / Acreage Impacted          | N/A                  | 36.12/19.95                       |
| Contamination                                                    | N/A                  | 2-Medium Ranked Sites (Sites 1-2) |
| COST ESTIMATE                                                    |                      |                                   |
| Design                                                           | \$0                  | \$2,002,800                       |
| Construction Engineering & Inspection (10% of Construction Cost) | \$0                  | \$1,177,400                       |
| Right-of-Way                                                     | \$0                  | \$12,510,000                      |
| Construction                                                     | \$0                  | \$11,773,700                      |
| Mitigation                                                       | \$0                  | \$1,475,900                       |
| TOTAL ESTIMATED PROJECT COST                                     | \$0                  | \$28,939,800                      |