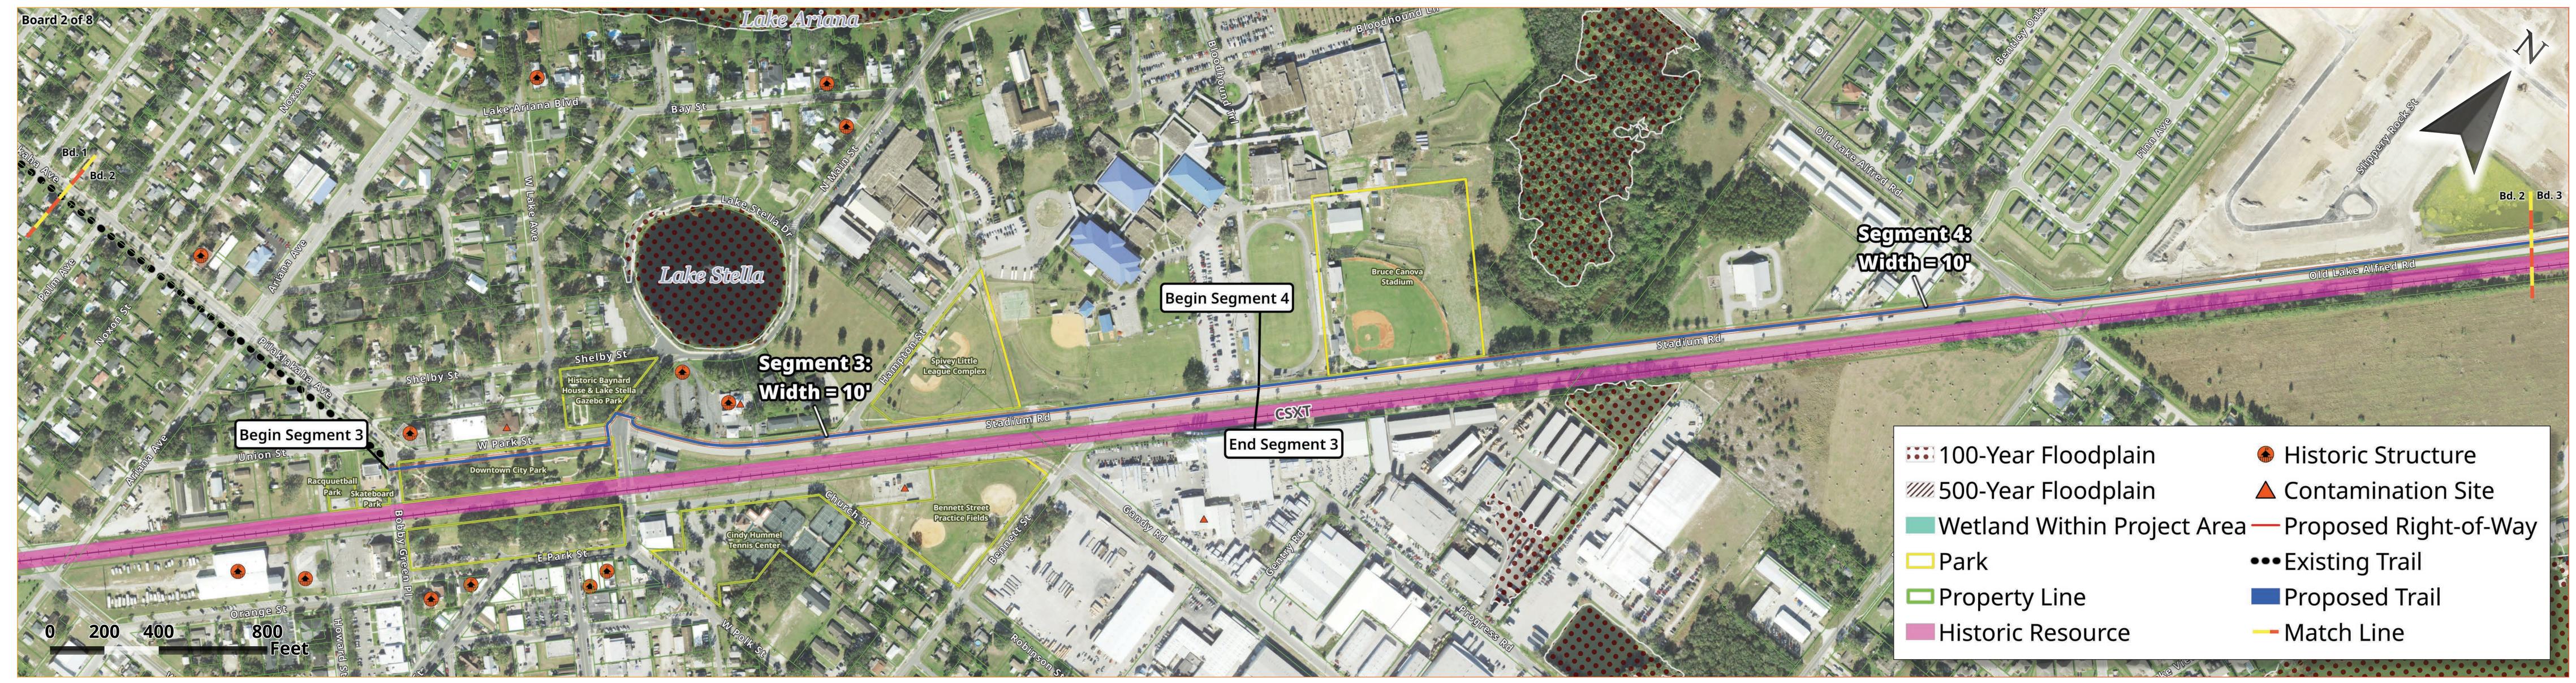

#### Welcome

# OLD DIXIE TRAIL

Project Development & Environment Study

From Auburndale-TECO Trailhead to Haines City Trailhead, Polk County

FPID No. 435391-1-22-01

October 17, 2024 5:30 PM - 7:30 PM





### Project Location









































#### Evaluation Matrix

| EVALUATION CRITERIA                                              | NO BUILD ALTERNATIVE | PREFERRED ALTERNATIVE             |
|------------------------------------------------------------------|----------------------|-----------------------------------|
| PROJECT GOALS                                                    |                      |                                   |
| Addresses regional bicycle and pedestrian connectivity           | No                   | Yes                               |
| Provides safe multi-modal access to destinations                 | No                   | Yes                               |
| Enhances quality of life and fosters economic development        | No                   | Yes