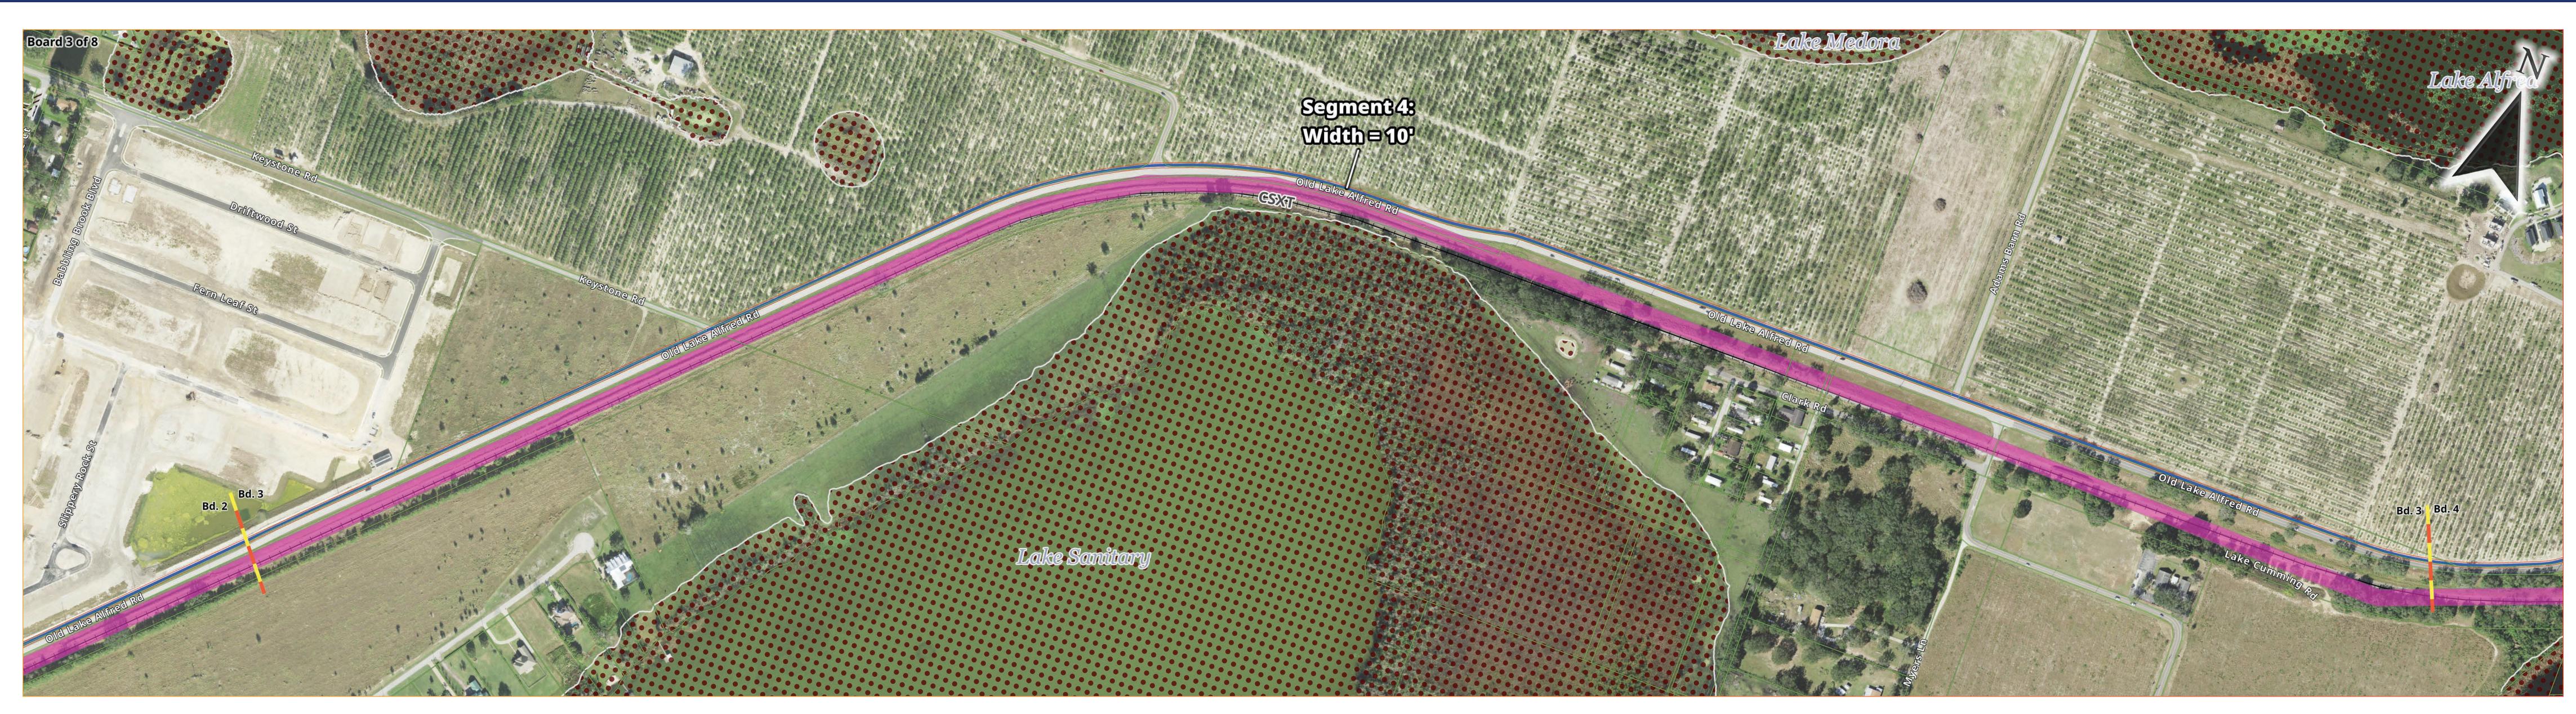

#### Welcome

# OLD DIXIE TRAIL

Project Development & Environment Study

From Auburndale-TECO Trailhead to Haines City Trailhead, Polk County

FPID No. 435391-1-22-01

October 17, 2024 5:30 PM - 7:30 PM





### Project Location









































#### Evaluation Matrix

| EVALUATION CRITERIA                                              | NO BUILD ALTERNATIVE | PREFERRED ALTERNATIVE             |
|------------------------------------------------------------------|----------------------|-----------------------------------|
| PROJECT GOALS                                                    |                      |                                   |
| Addresses regional bicycle and pedestrian connectivity           | No                   | Yes                               |
| Provides safe multi-modal access to destinations                 | No                   | Yes                               |
| Enhances quality of life and fosters economic development        | No                   | Yes