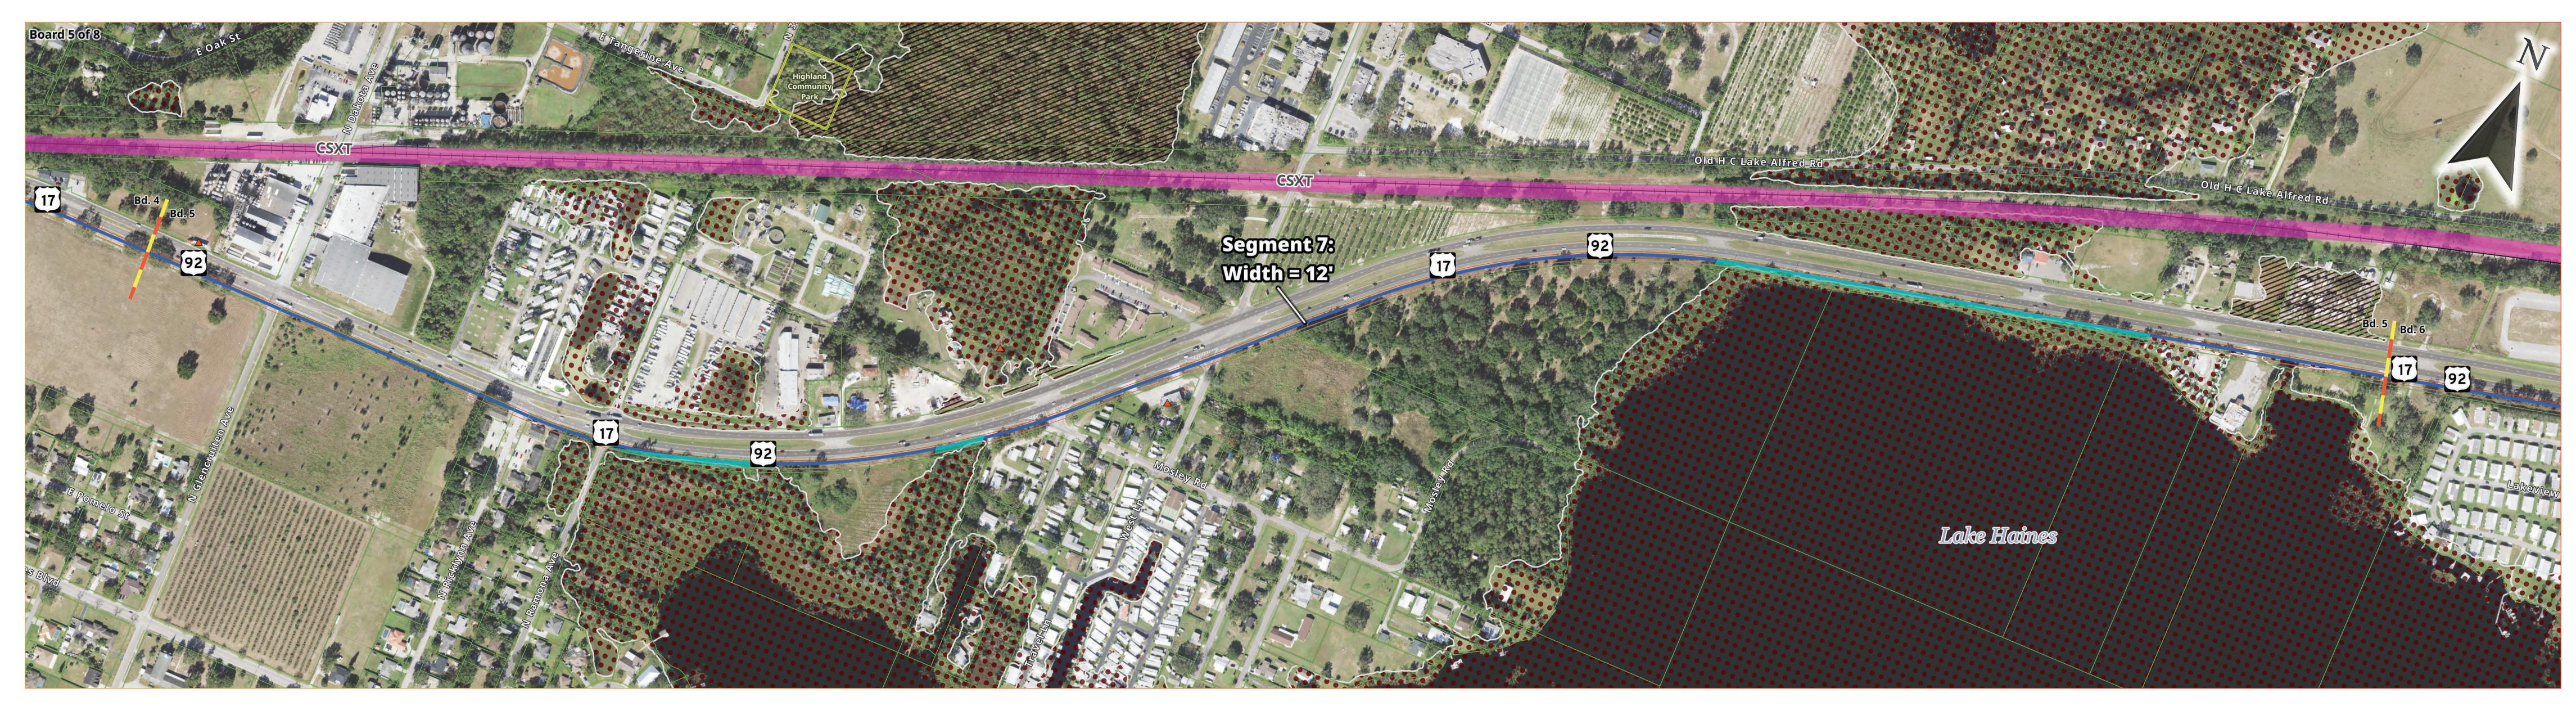

#### Welcome

# OLD DIXIE TRAIL

Project Development & Environment Study

From Auburndale-TECO Trailhead to Haines City Trailhead, Polk County

FPID No. 435391-1-22-01

October 17, 2024 5:30 PM - 7:30 PM





### Project Location









































#### Evaluation Matrix

| EVALUATION CRITERIA                                              | NO BUILD ALTERNATIVE | PREFERRED ALTERNATIVE             |
|------------------------------------------------------------------|----------------------|-----------------------------------|
| PROJECT GOALS                                                    |                      |                                   |
| Addresses regional bicycle and pedestrian connectivity           | No                   | Yes                               |
| Provides safe multi-modal access to destinations                 | No                   | Yes                               |
| Enhances quality of life and fosters economic development        | No                   | Yes