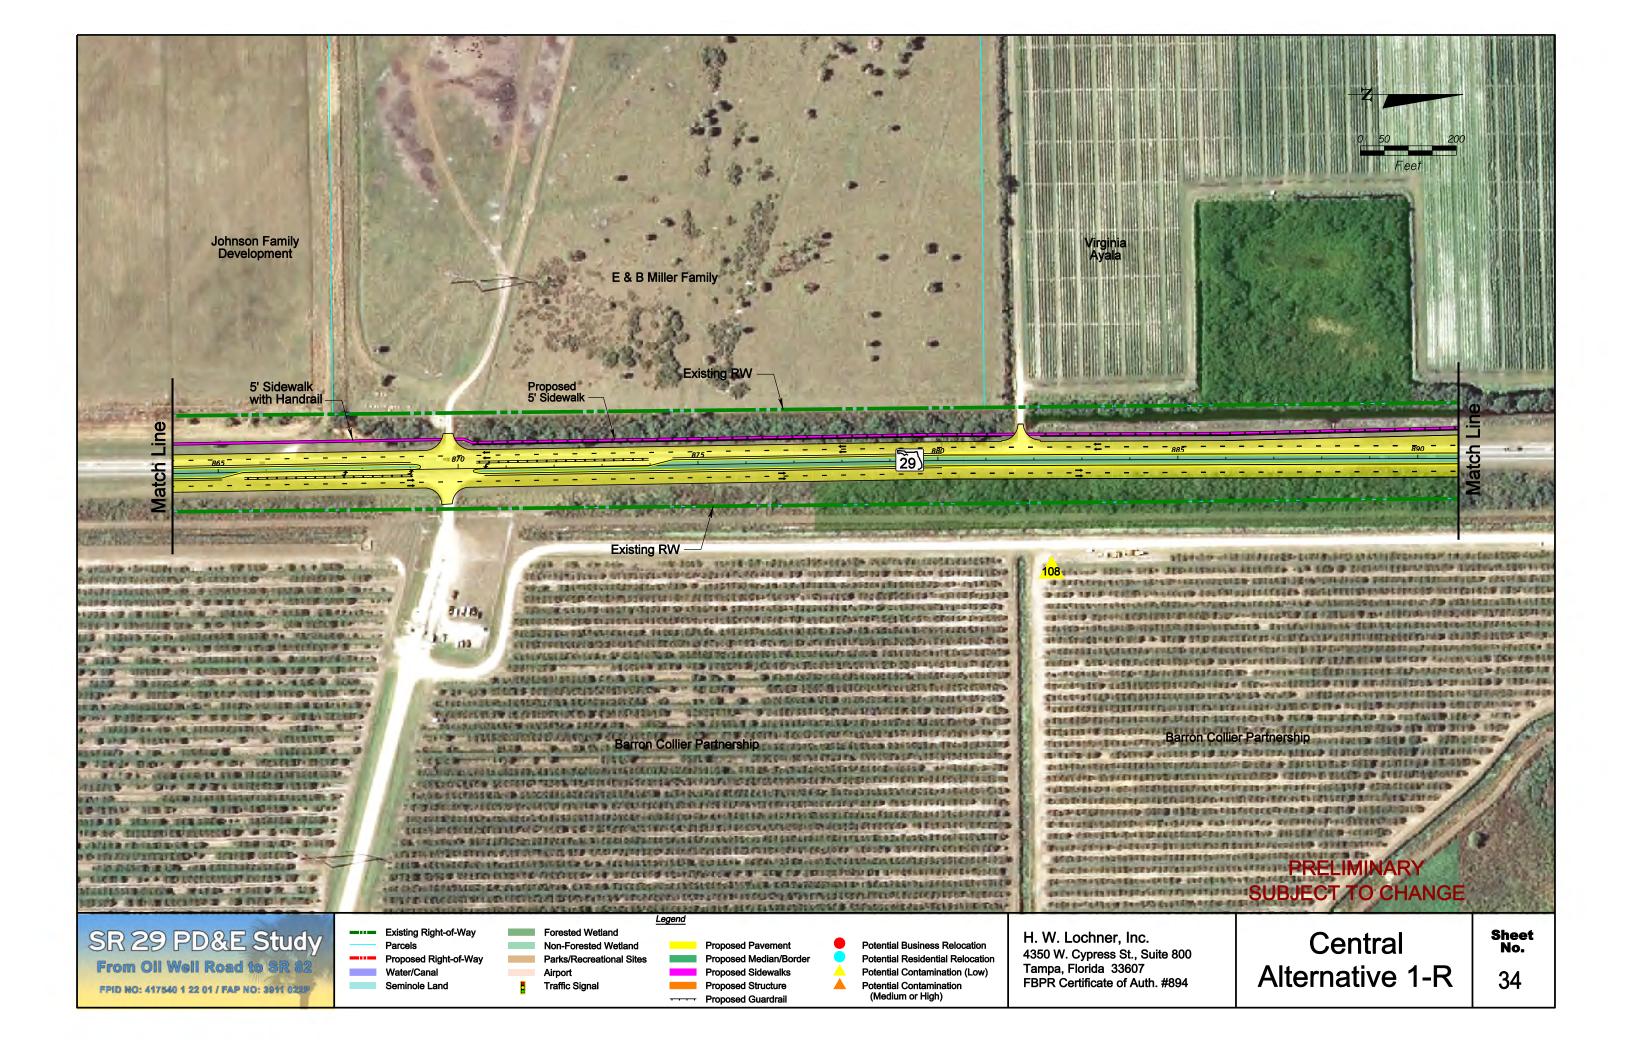

## SR 29 PD&E Study

From Oil Well Road to SR 82 FPID NO: 417540 1 22 01 / FAP NO: 3911 022 P 13577 FEATHER SOUND DR. SUITE 600 CLEARWATER, FLORIDA 33762 FBPR CERTIFICATE OF AUTH. #894

## Central Alternative #1R Plan Sheet Layout

| Parton Collections                    | School District            | Barron Collier Investmetrs     |                                                                                                                 |
|---------------------------------------|----------------------------|--------------------------------|-----------------------------------------------------------------------------------------------------------------|
|                                       |                            |                                |                                                                                                                 |
| S S S S S S S S S S S S S S S S S S S |                            | And I served the second second | CALL OF THE OWNER OF |
|                                       | Göpher Ridge Joint Venture |                                |                                                                                                                 |
|                                       |                            |                                | 100 HB 10 1 10 11 11 1 10 10 10 10 10 10 10 10                                                                  |