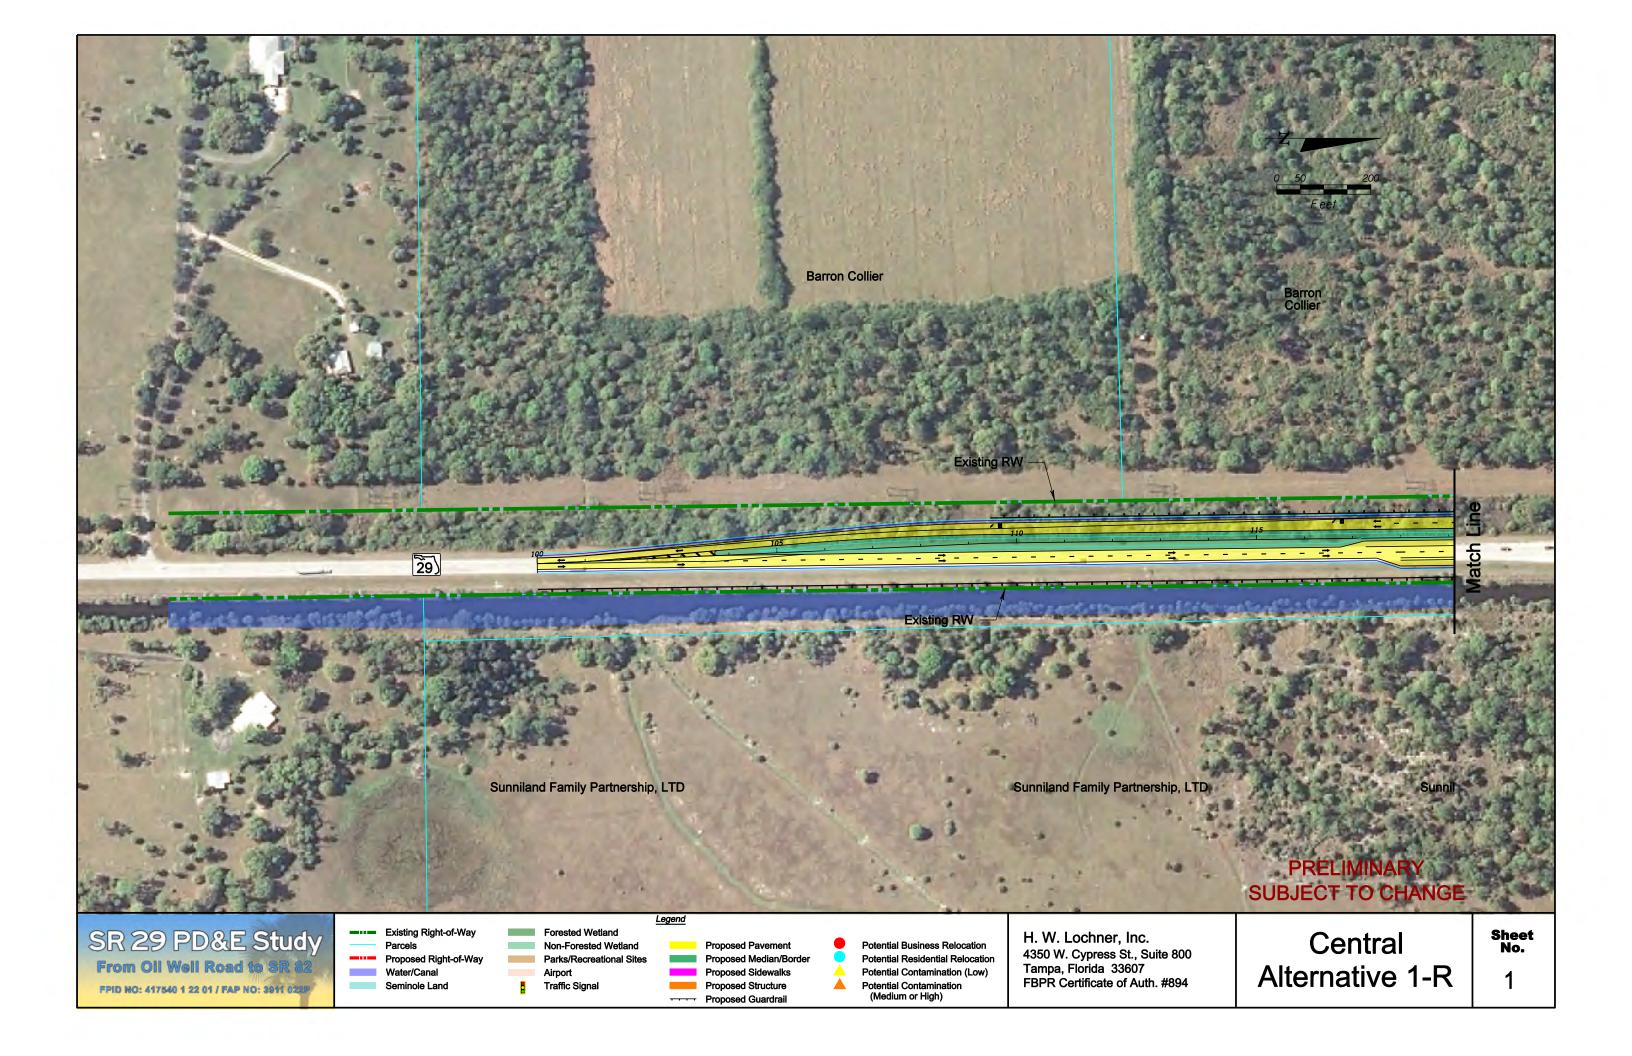

## SR 29 PD&E Study

From Oil Well Road to SR 82 FPID NO: 417540 1 22 01 / FAP NO: 3911 022 P 13577 FEATHER SOUND DR. SUITE 600 CLEARWATER, FLORIDA 33762 FBPR CERTIFICATE OF AUTH. #894





## Central Alternative #1R Plan Sheet Layout





























































| Parton Collections                    | School District            | Barron Collier Investmetrs     |                                                                                                                 |
|---------------------------------------|----------------------------|--------------------------------|-----------------------------------------------------------------------------------------------------------------|
|                                       |                            |                                |                                                                                                                 |
| S S S S S S S S S S S S S S S S S S S |                            | And I served th