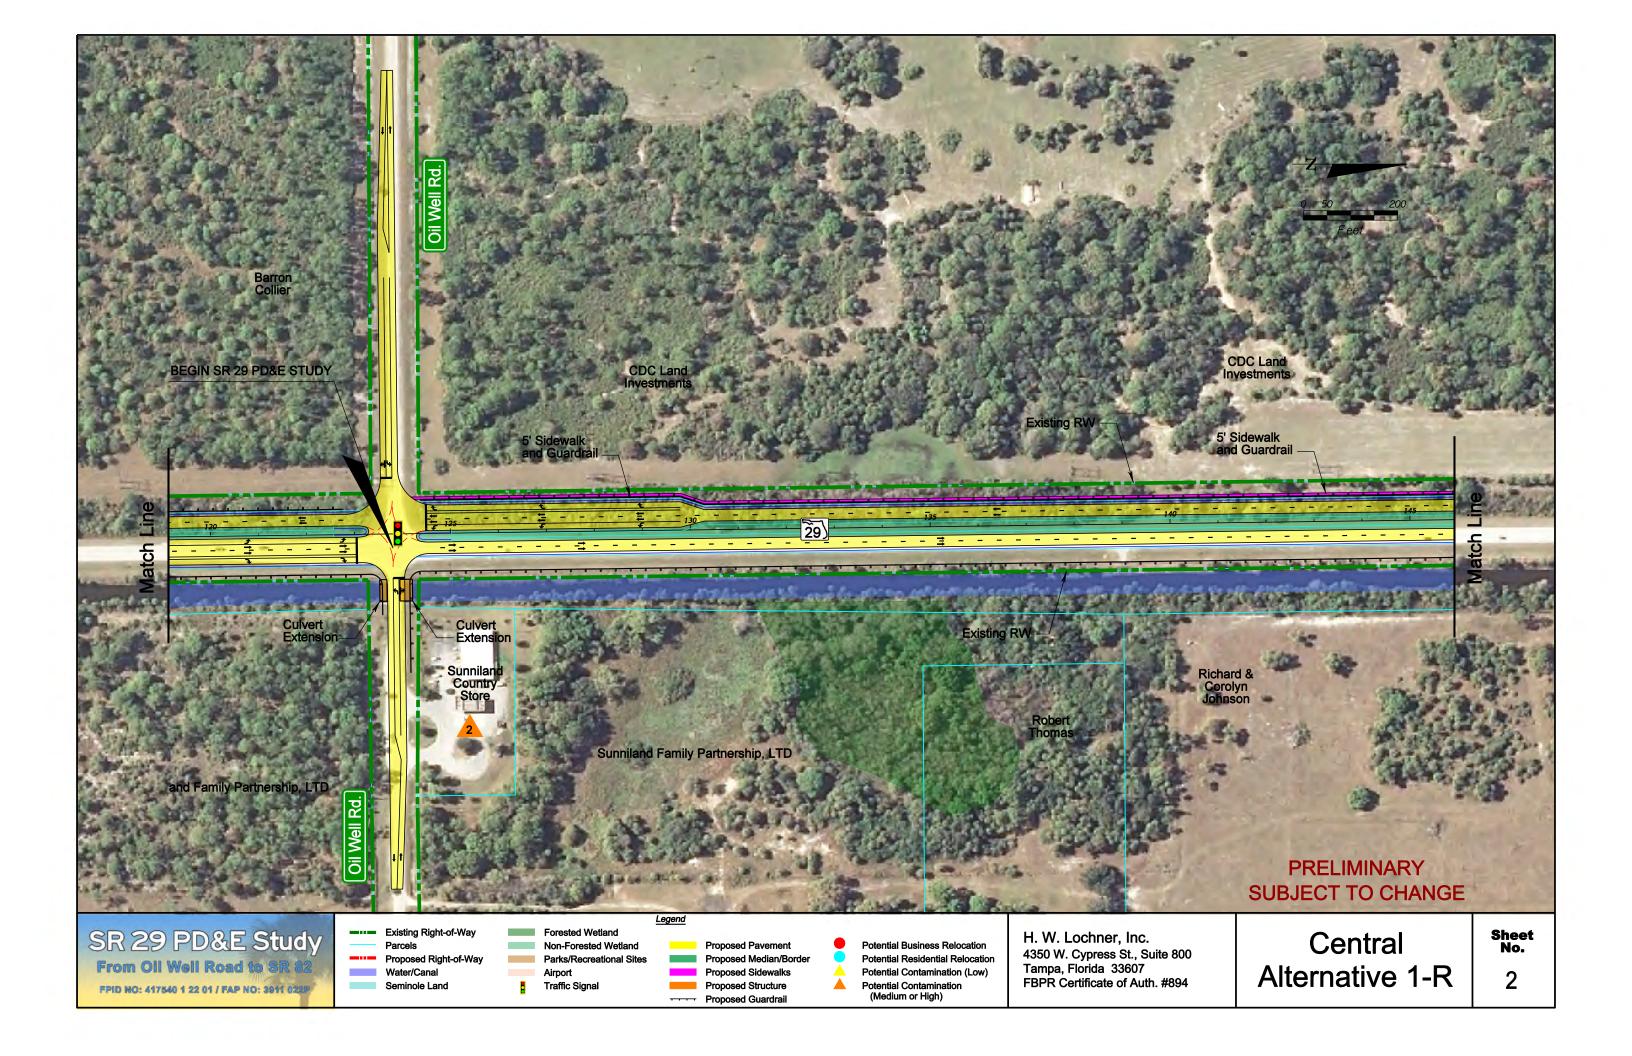

## SR 29 PD&E Study

From Oil Well Road to SR 82 FPID NO: 417540 1 22 01 / FAP NO: 3911 022 P 13577 FEATHER SOUND DR. SUITE 600 CLEARWATER, FLORIDA 33762 FBPR CERTIFICATE OF AUTH. #894





## Central Alternative #1R Plan Sheet Layout





























































| Parton Collections                    | School District            | Barron Collier Investmetrs     |                                                                                                                 |
|---------------------------------------|----------------------------|--------------------------------|-----------------------------------------------------------------------------------------------------------------|
|                                       |                            |                                |                                                                                                                 |
| S S S S S S S S S S S S S S S S S S S |                            | And I served the