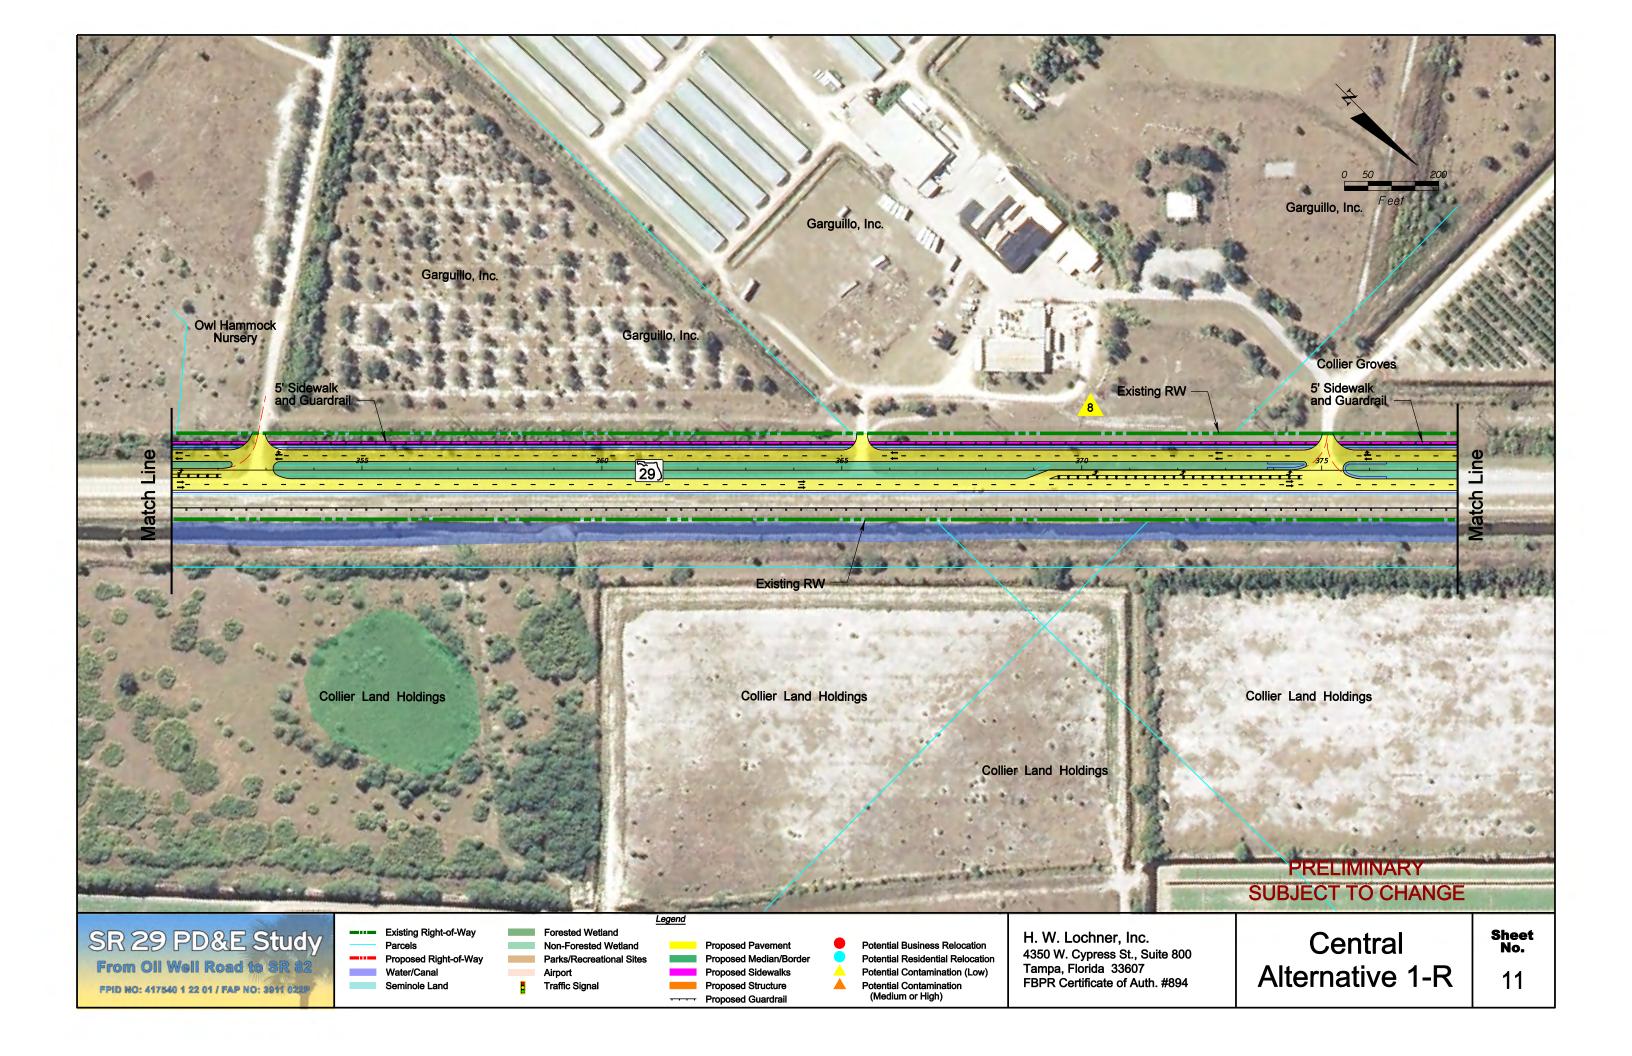

## SR 29 PD&E Study

From Oil Well Road to SR 82 FPID NO: 417540 1 22 01 / FAP NO: 3911 022 P 13577 FEATHER SOUND DR. SUITE 600 CLEARWATER, FLORIDA 33762 FBPR CERTIFICATE OF AUTH. #894

## Central Alternative #1R Plan Sheet Layout

| Parton Collections                    | School District            | Barron Collier Investmetrs     |                                                                                                                 |
|---------------------------------------|----------------------------|--------------------------------|-----------------------------------------------------------------------------------------------------------------|
|                                       |                            |                                |                                                                                                                 |
| S S S S S S S S S S S S S S S S S S S |                            | And I served the second second | CALL OF THE OWNER OF |
|                                       | Göpher Ridge Joint Venture |                                |                                                                                                                 |
|                                       |                            |                                | 100 HB 10 1 10 11 11 1 10 10 10 10 10 10 10 10                                                                  |