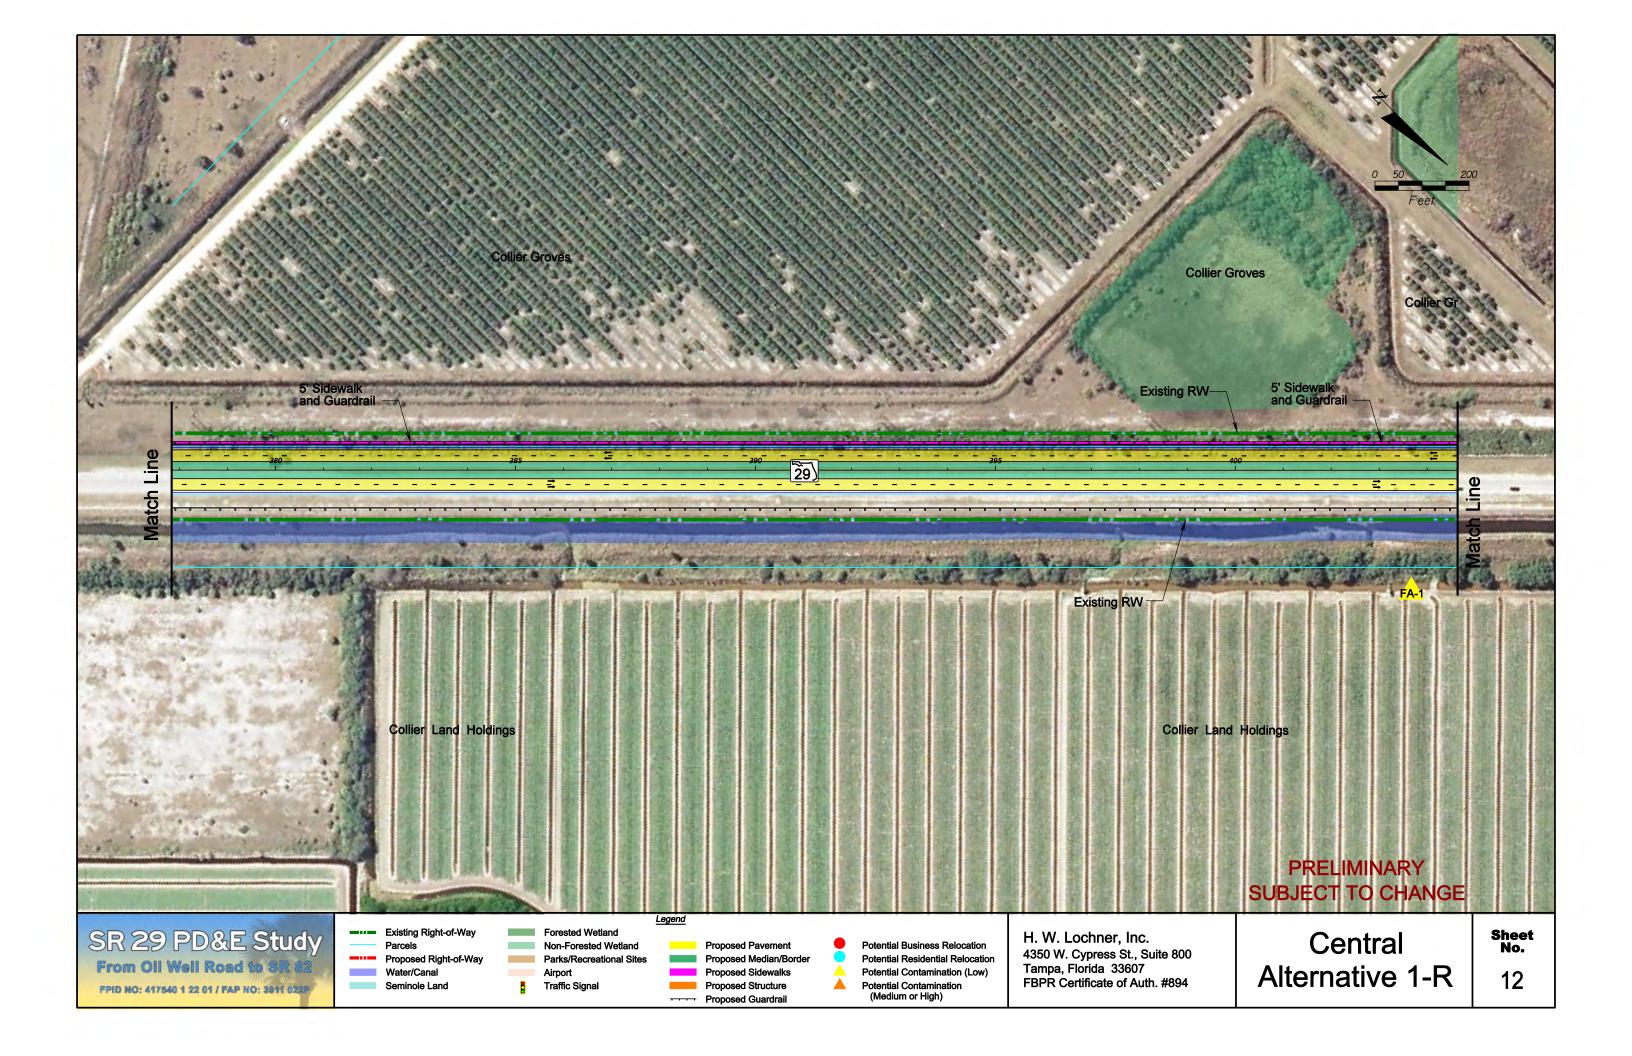

## SR 29 PD&E Study

From Oil Well Road to SR 82 FPID NO: 417540 1 22 01 / FAP NO: 3911 022 P 13577 FEATHER SOUND DR. SUITE 600 CLEARWATER, FLORIDA 33762 FBPR CERTIFICATE OF AUTH. #894

## Central Alternative #1R Plan Sheet Layout

| Parton Collections                    | School District            | Barron Collier Investmetrs     |                                                                                                                 |
|---------------------------------------|----------------------------|--------------------------------|-----------------------------------------------------------------------------------------------------------------|
|                                       |                            |                                |                                                                                                                 |
| S S S S S S S S S S S S S S S S S S S |                            | And I served the second second | CALL OF THE OWNER OF |
|                                       | Göpher Ridge Joint Venture |                                |                                                                                                                 |
|                                       |                            |                                | 100 HB 10 1 10 11 11 1 10 10 10 10 10 10 10 10                                                                  |