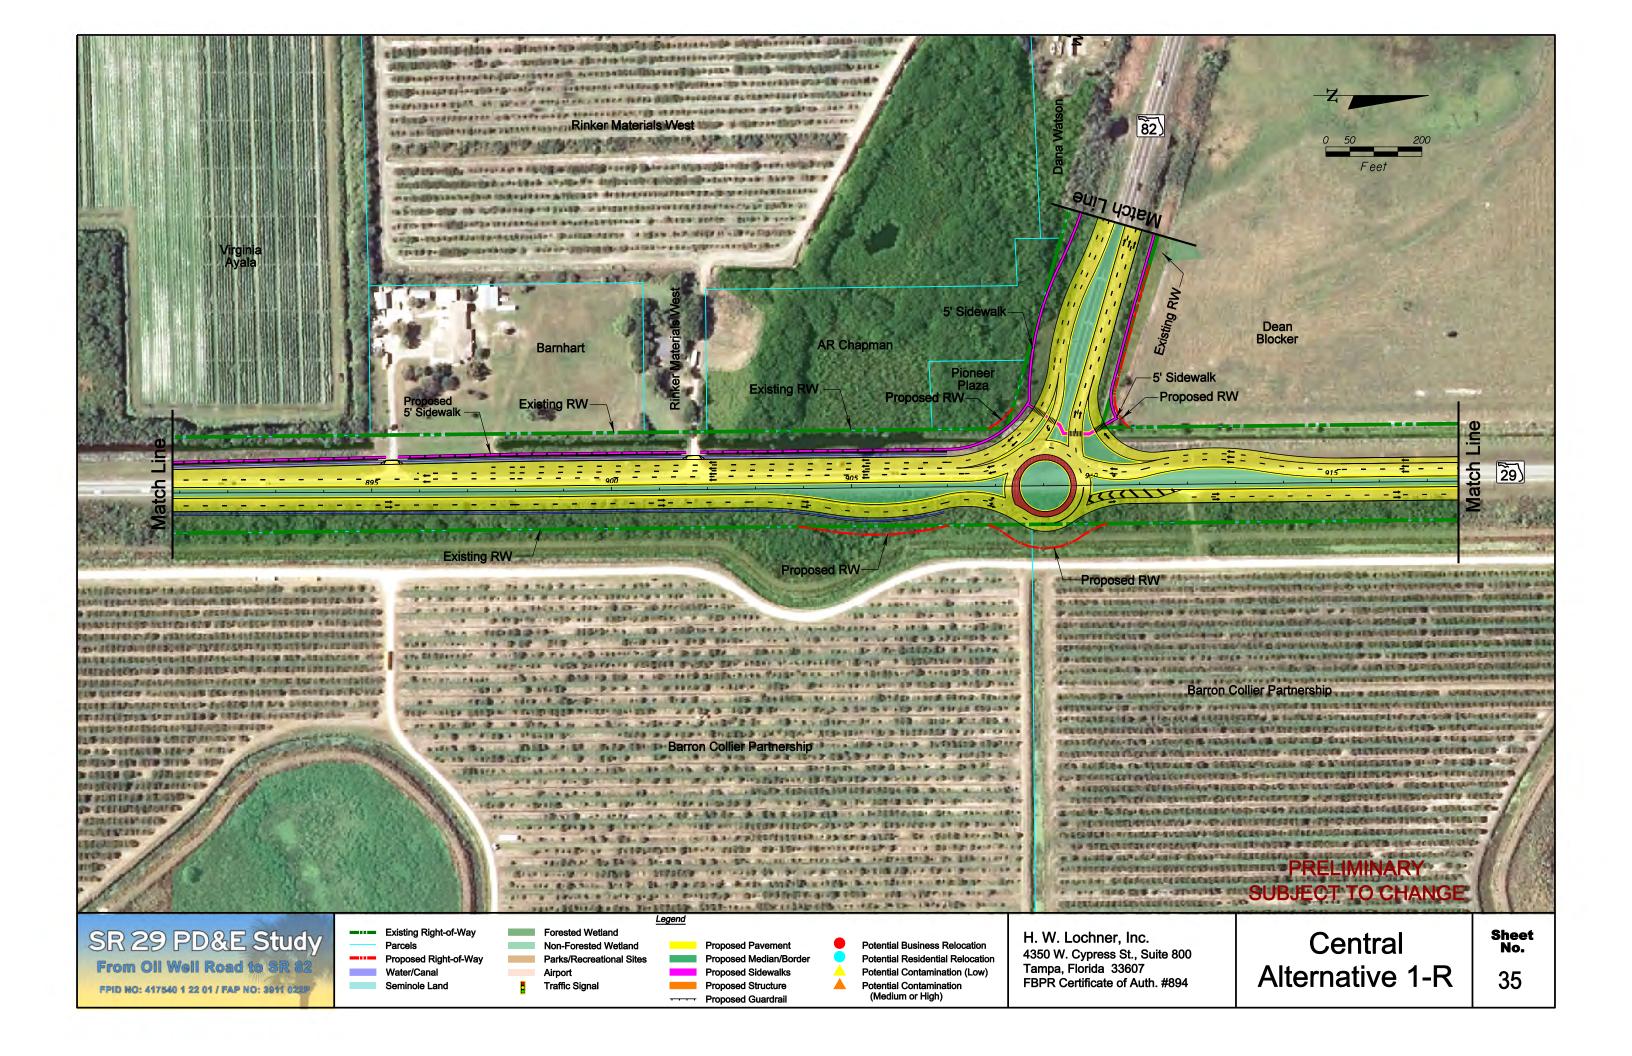

## SR 29 PD&E Study

From Oil Well Road to SR 82 FPID NO: 417540 1 22 01 / FAP NO: 3911 022 P 13577 FEATHER SOUND DR. SUITE 600 CLEARWATER, FLORIDA 33762 FBPR CERTIFICATE OF AUTH. #894

## Central Alternative #1R Plan Sheet Layout

| Parton Collections                    | School District            | Barron Collier Investmetrs     |                                                                                                                 |
|---------------------------------------|----------------------------|--------------------------------|-----------------------------------------------------------------------------------------------------------------|
|                                       |                            |                                |                                                                                                                 |
| S S S S S S S S S S S S S S S S S S S |                            | And I served the second second | CALL OF THE OWNER OF |
|                                       | Göpher Ridge Joint Venture |                                |                                                                                                                 |
|                                       |                            |                                | 100 HB 10 1 10 11 11 1 10 10 10 10 10 10 10 10                                                                  |