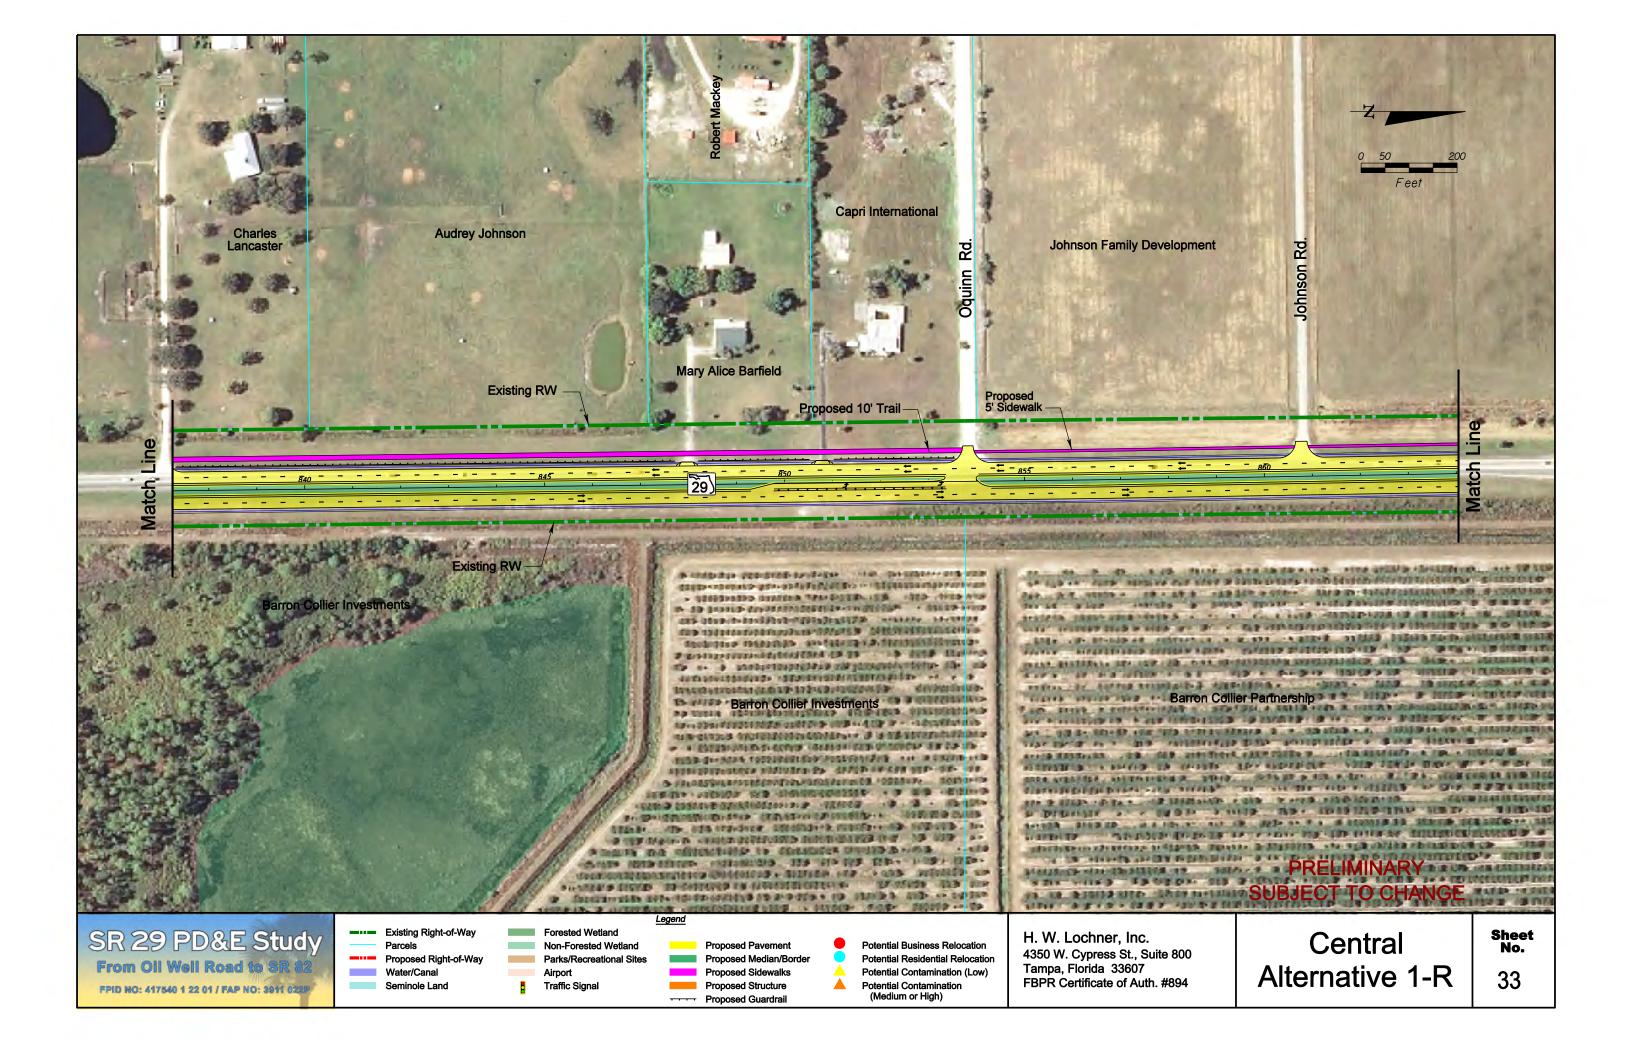

## SR 29 PD&E Study

From Oil Well Road to SR 82 FPID NO: 417540 1 22 01 / FAP NO: 3911 022 P 13577 FEATHER SOUND DR. SUITE 600 CLEARWATER, FLORIDA 33762 FBPR CERTIFICATE OF AUTH. #894

## Central Alternative #1R Plan Sheet Layout

| Parton Collections                    | School District            | Barron Collier Investmetrs     |                                                                                                                 |
|---------------------------------------|----------------------------|--------------------------------|-----------------------------------------------------------------------------------------------------------------|
|                                       |                            |                                |                                                                                                                 |
| S S S S S S S S S S S S S S S S S S S |                            | And I served the second second | CALL OF THE OWNER OF |
|                                       | Göpher Ridge Joint Venture |                                |                                                                                                                 |
|                                       |                            |                                | 100 HB 10 1 10 11 11 1 10 10 10 10 10 10 10 10                                                                  |