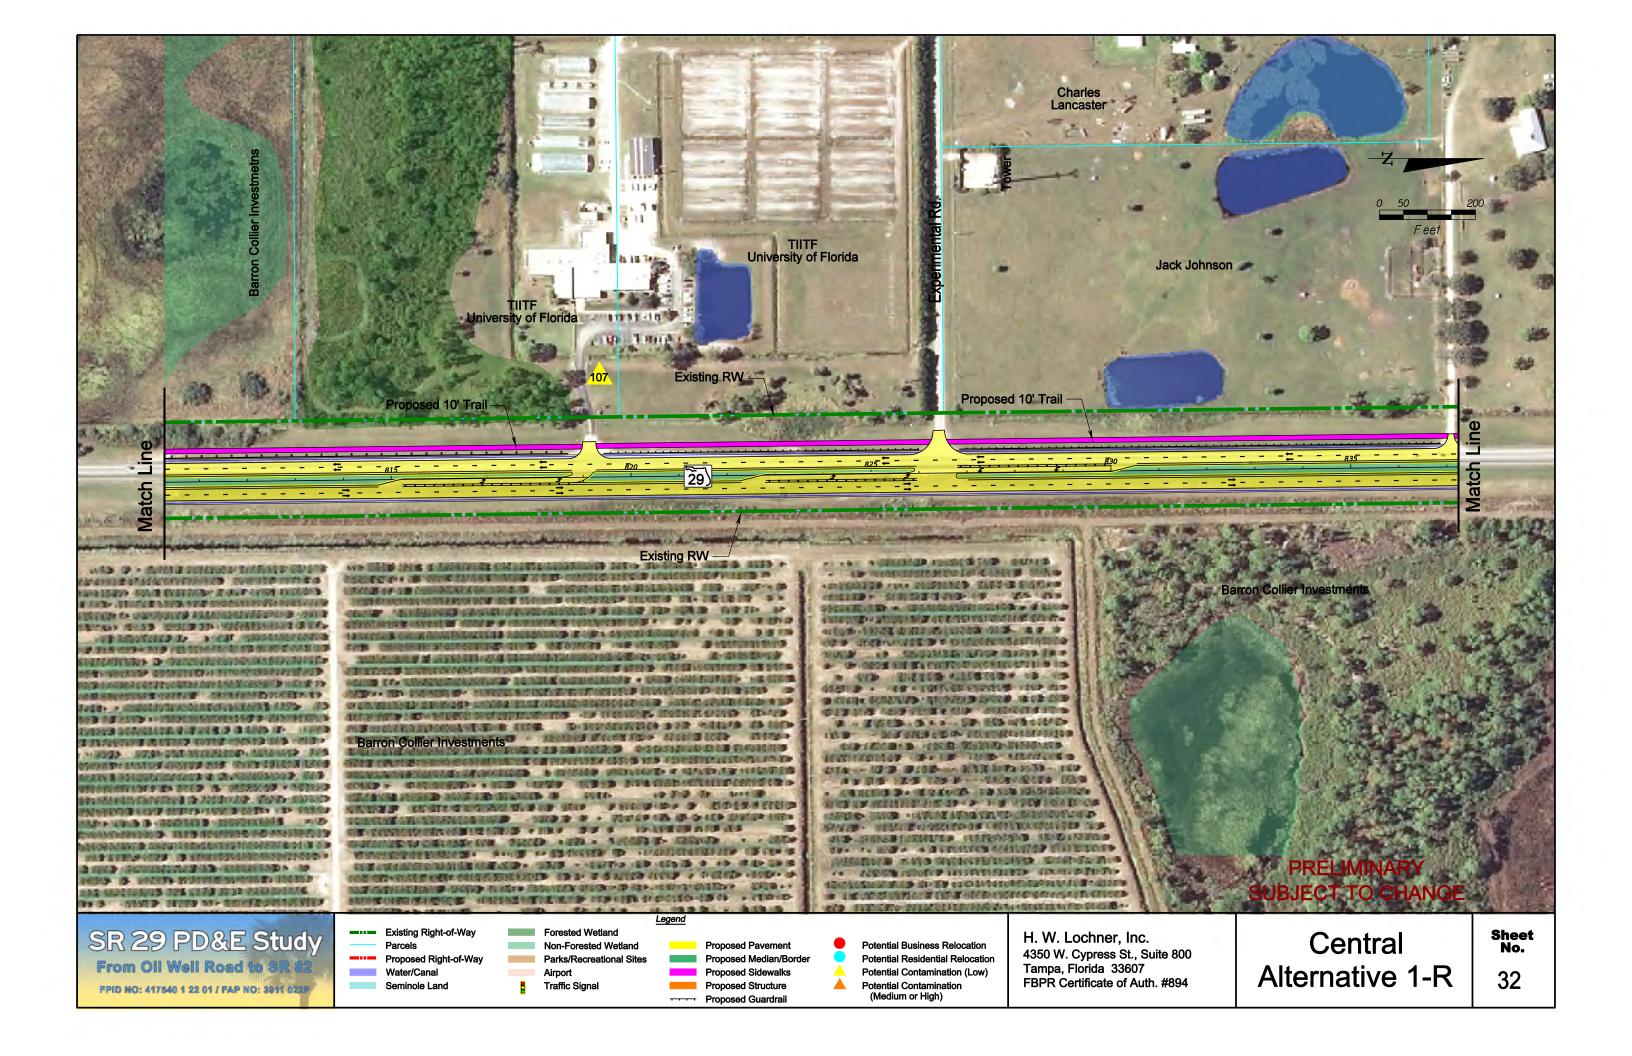

## SR 29 PD&E Study

From Oil Well Road to SR 82 FPID NO: 417540 1 22 01 / FAP NO: 3911 022 P 13577 FEATHER SOUND DR. SUITE 600 CLEARWATER, FLORIDA 33762 FBPR CERTIFICATE OF AUTH. #894

## Central Alternative #1R Plan Sheet Layout

| Parton Collections                    | School District            | Barron Collier Investmetrs     |                                                                                                                 |
|---------------------------------------|----------------------------|--------------------------------|-----------------------------------------------------------------------------------------------------------------|
|                                       |                            |                                |                                                                                                                 |
| S S S S S S S S S S S S S S S S S S S |                            | And I served the second second | CALL OF THE OWNER OF |
|                                       | Göpher Ridge Joint Venture |                                |                                                                                                                 |
|                                       |                            |                                | 100 HB 10 1 10 11 11 1 10 10 10 10 10 10 10 10                                                                  |