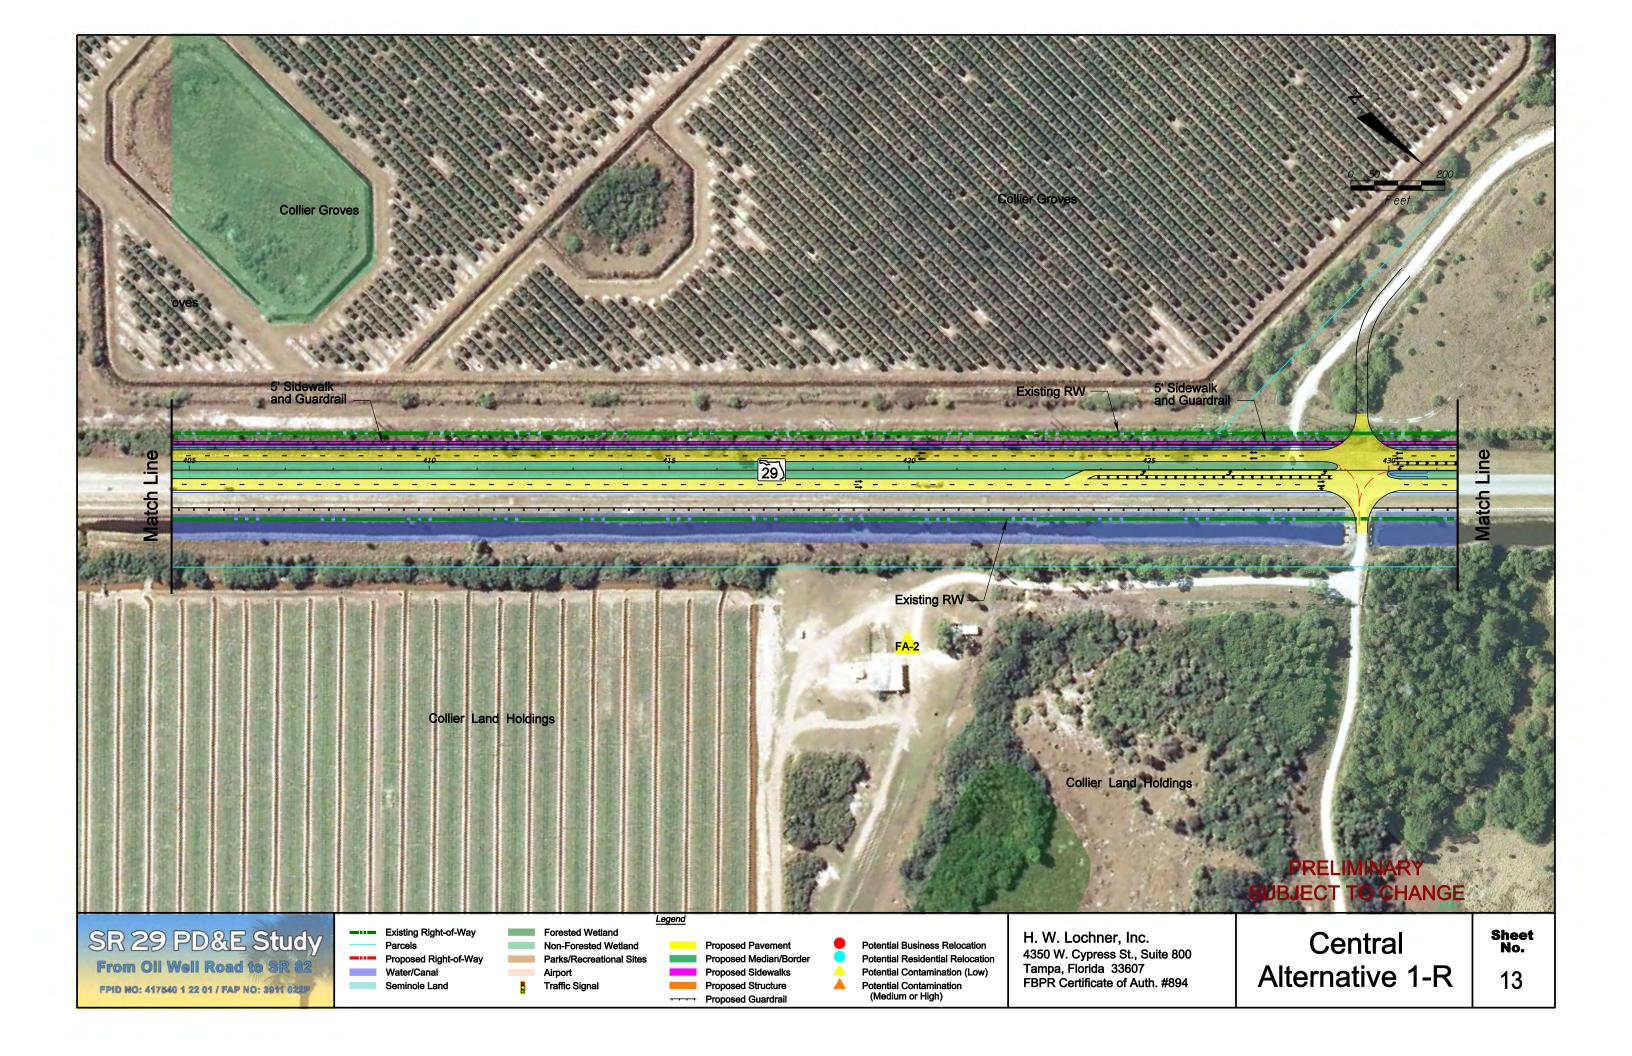

## SR 29 PD&E Study

From Oil Well Road to SR 82 FPID NO: 417540 1 22 01 / FAP NO: 3911 022 P 13577 FEATHER SOUND DR. SUITE 600 CLEARWATER, FLORIDA 33762 FBPR CERTIFICATE OF AUTH. #894

## Central Alternative #1R Plan Sheet Layout

| Parton Collections                    | School District            | Barron Collier Investmetrs     |                                                                                                                 |
|---------------------------------------|----------------------------|--------------------------------|-----------------------------------------------------------------------------------------------------------------|
|                                       |                            |                                |                                                                                                                 |
| S S S S S S S S S S S S S S S S S S S |                            | And I served the second second | CALL OF THE OWNER OF |
|                                       | Göpher Ridge Joint Venture |                                |                                                                                                                 |
|                                       |                            |                                | 100 HB 10 1 10 11 11 1 10 10 10 10 10 10 10 10                                                                  |