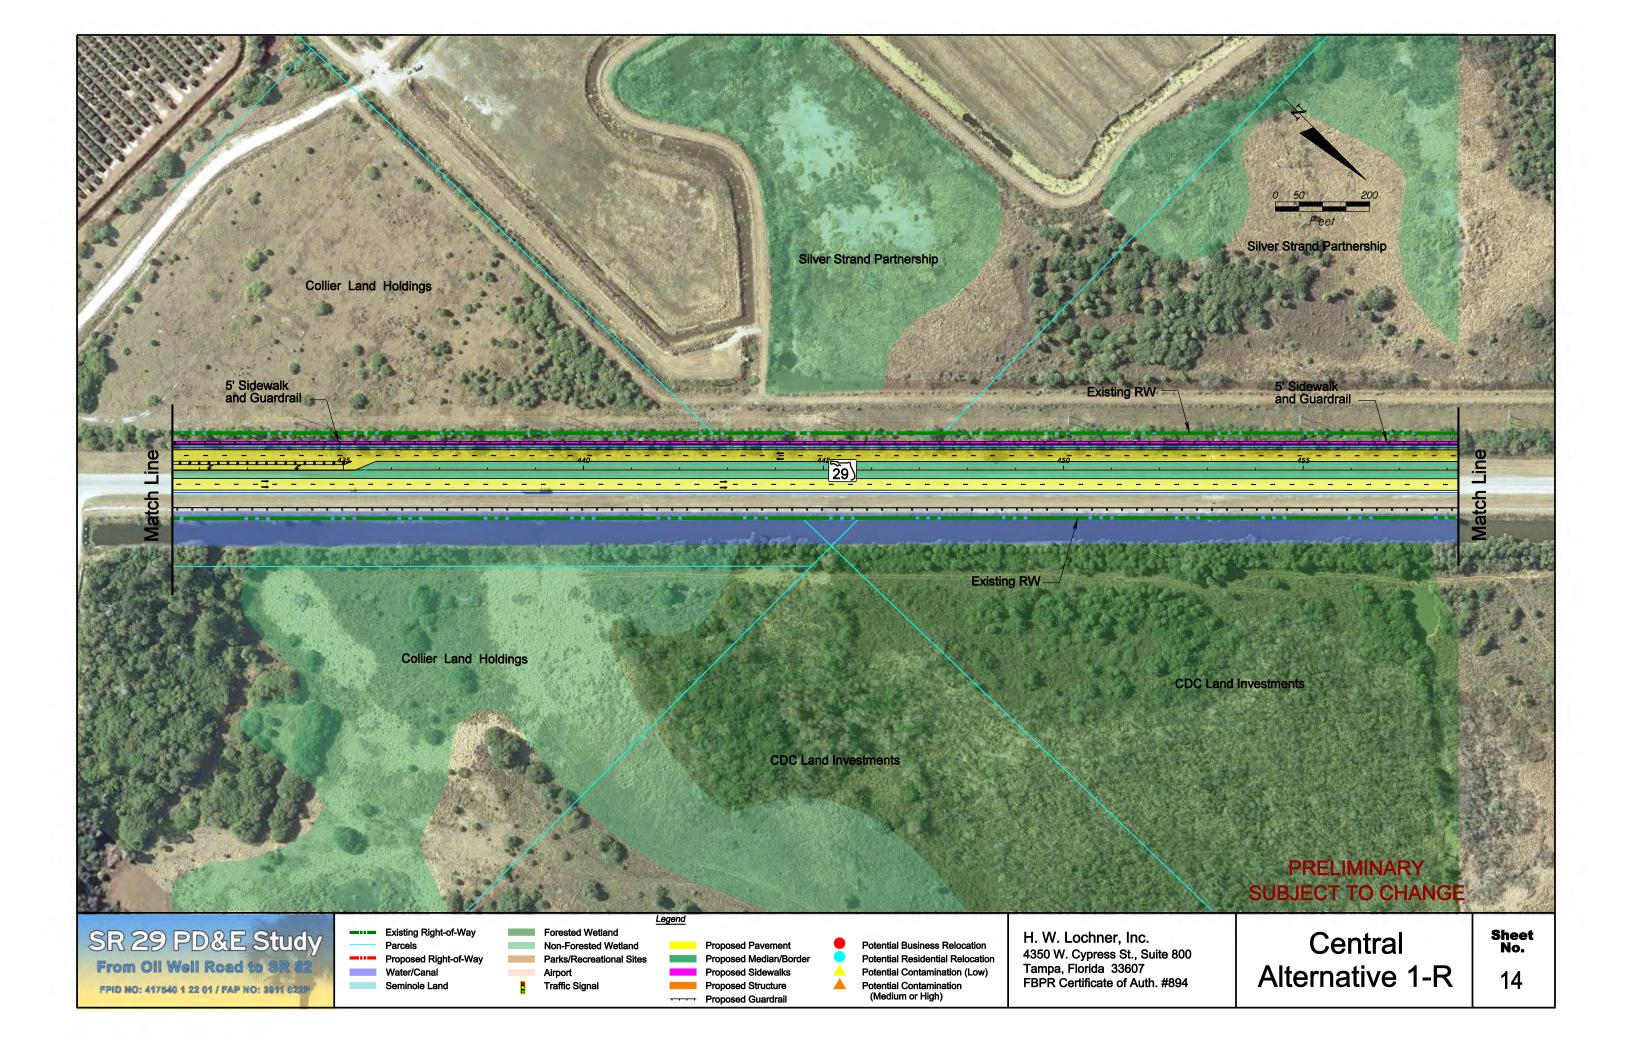

## SR 29 PD&E Study

From Oil Well Road to SR 82 FPID NO: 417540 1 22 01 / FAP NO: 3911 022 P 13577 FEATHER SOUND DR. SUITE 600 CLEARWATER, FLORIDA 33762 FBPR CERTIFICATE OF AUTH. #894

## Central Alternative #1R Plan Sheet Layout

| Parton Collections                    | School District            | Barron Collier Investmetrs     |                                                                                                                 |
|---------------------------------------|----------------------------|--------------------------------|-----------------------------------------------------------------------------------------------------------------|
|                                       |                            |                                |                                                                                                                 |
| S S S S S S S S S S S S S S S S S S S |                            | And I served the second second | CALL OF THE OWNER OF |
|                                       | Göpher Ridge Joint Venture |                                |                                                                                                                 |
|                                       |                            |                                | 100 HB 10 1 10 11 11 1 10 10 10 10 10 10 10 10                                                                  |